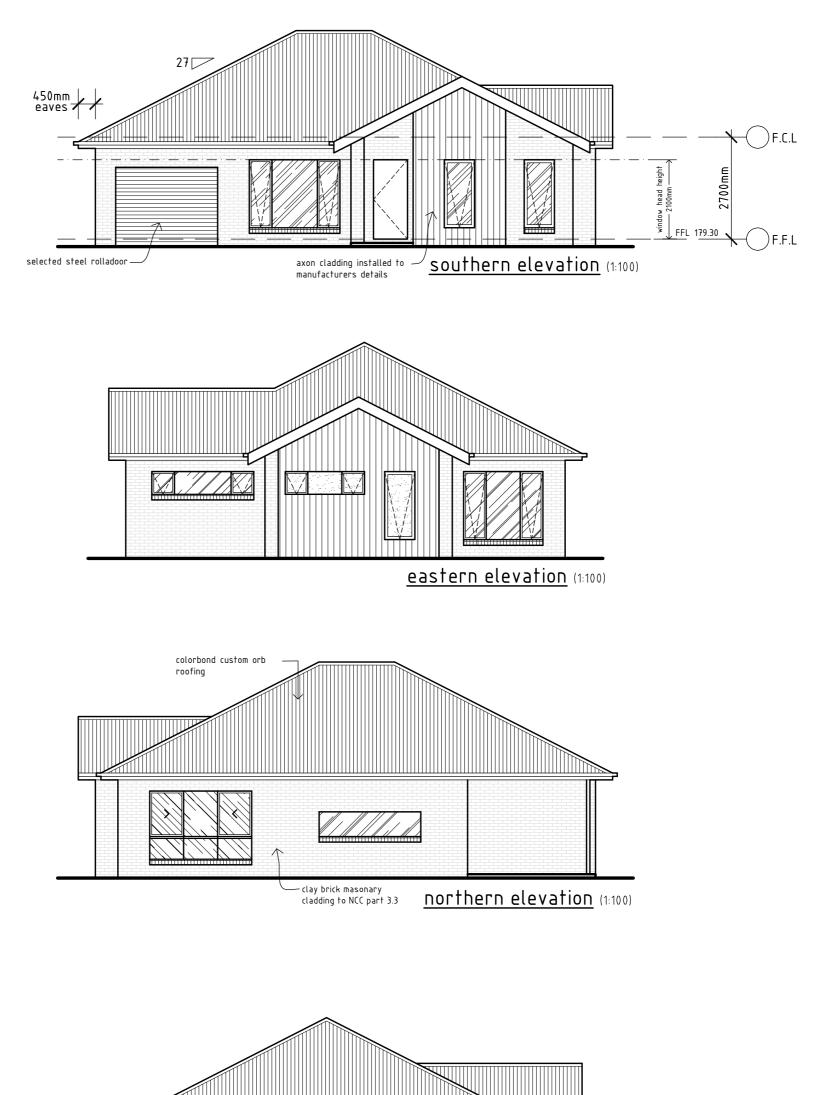

LOT 15

|  | ,<br>iop:                                                            | north:                |  |
|--|----------------------------------------------------------------------|-----------------------|--|
|  | aluminium powdercoated<br>sliding window to BCA<br>part 3.6 & AS1288 | <u>vation</u> (1:100) |  |
|  |                                                                      |                       |  |
|  |                                                                      |                       |  |