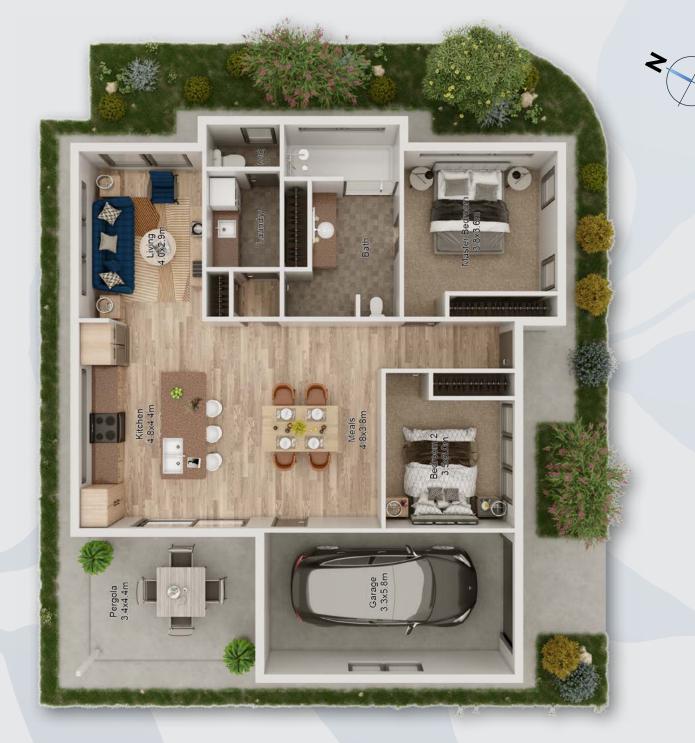

## CRAMPTON CENTRAL

Lot 15 3/53 CRAMPTON ST WAGGA WAGGA

Living: 104.9m<sup>2</sup> Total: 143.3m<sup>2</sup>

**Disclaimer:** Whilst every attempt has been made to ensure the accuracy of this floor plan. This is an artist's impression and as such intended as an approximate guide.