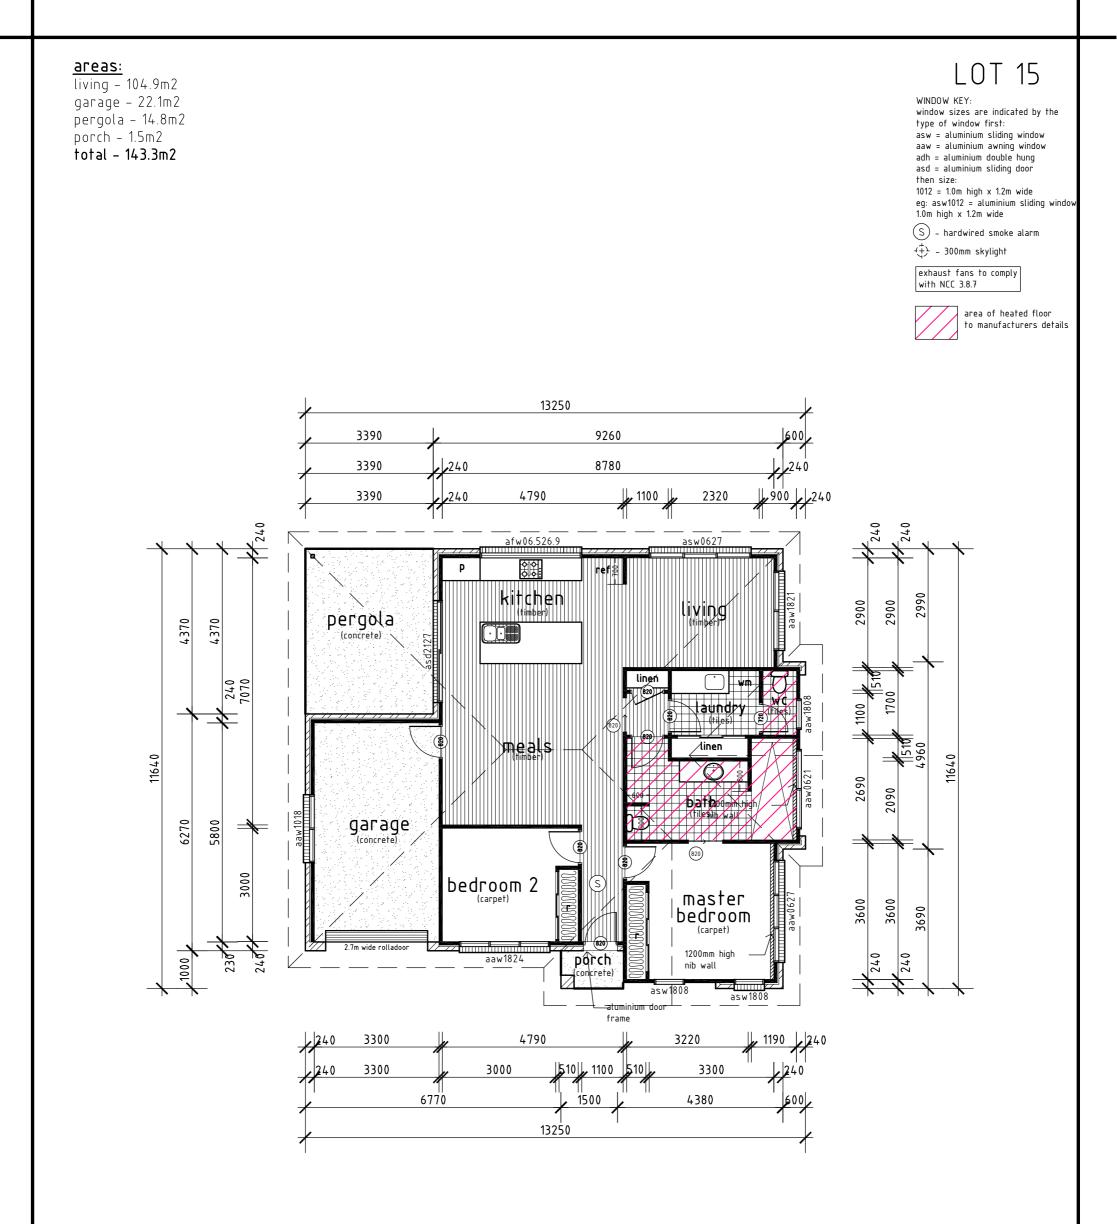

## CRAMPTON CENTRAL

Lot 15 3/53 CRAMPTON ST WAGGA WAGGA

Living: 104.9m<sup>2</sup> Total: 143.3m<sup>2</sup>

**Disclaimer:** Whilst every attempt has been made to ensure the accuracy of this floor plan. This is an artist's impression and as such intended as an approximate guide.

| 1<br>No | -                                                             | 2.23<br>ate | issued for quoting<br>amendment                                                                                                            | job:<br>PROPOSED 16 RESIDENCE<br>client:<br>OLD GIRL<br>tocation:<br>LOT 1,6.&7 53 CRAMPTON ST WAGGA W | 14664                                | north:            |                    |        | ONES<br>Desigi  | NS       |
|---------|---------------------------------------------------------------|-------------|--------------------------------------------------------------------------------------------------------------------------------------------|--------------------------------------------------------------------------------------------------------|--------------------------------------|-------------------|--------------------|--------|-----------------|----------|
|         | A.Jones – 115 Bradman Dr Boorooma NSW 2650 – PH: 0439 715 702 |             | nes – 115 Bradman Dr Boorooma NSW 2650 – PH: 0439 715 702                                                                                  | ,,,                                                                                                    |                                      | date:29/3/23      | designed: A. Jones | c'ked: | drawing number: | sheet #: |
|         |                                                               |             | this drawing is protected by copyright laws and can not be copied,<br>altered or reproduced without the written permission of Andrew Jones | drawing title:<br>FLOOR PLAN LOT 15                                                                    | This plan is protected by copyright© | scale: 1:100 @ A3 | drawn: A. Jones    |        | 2021026         | 1/4      |