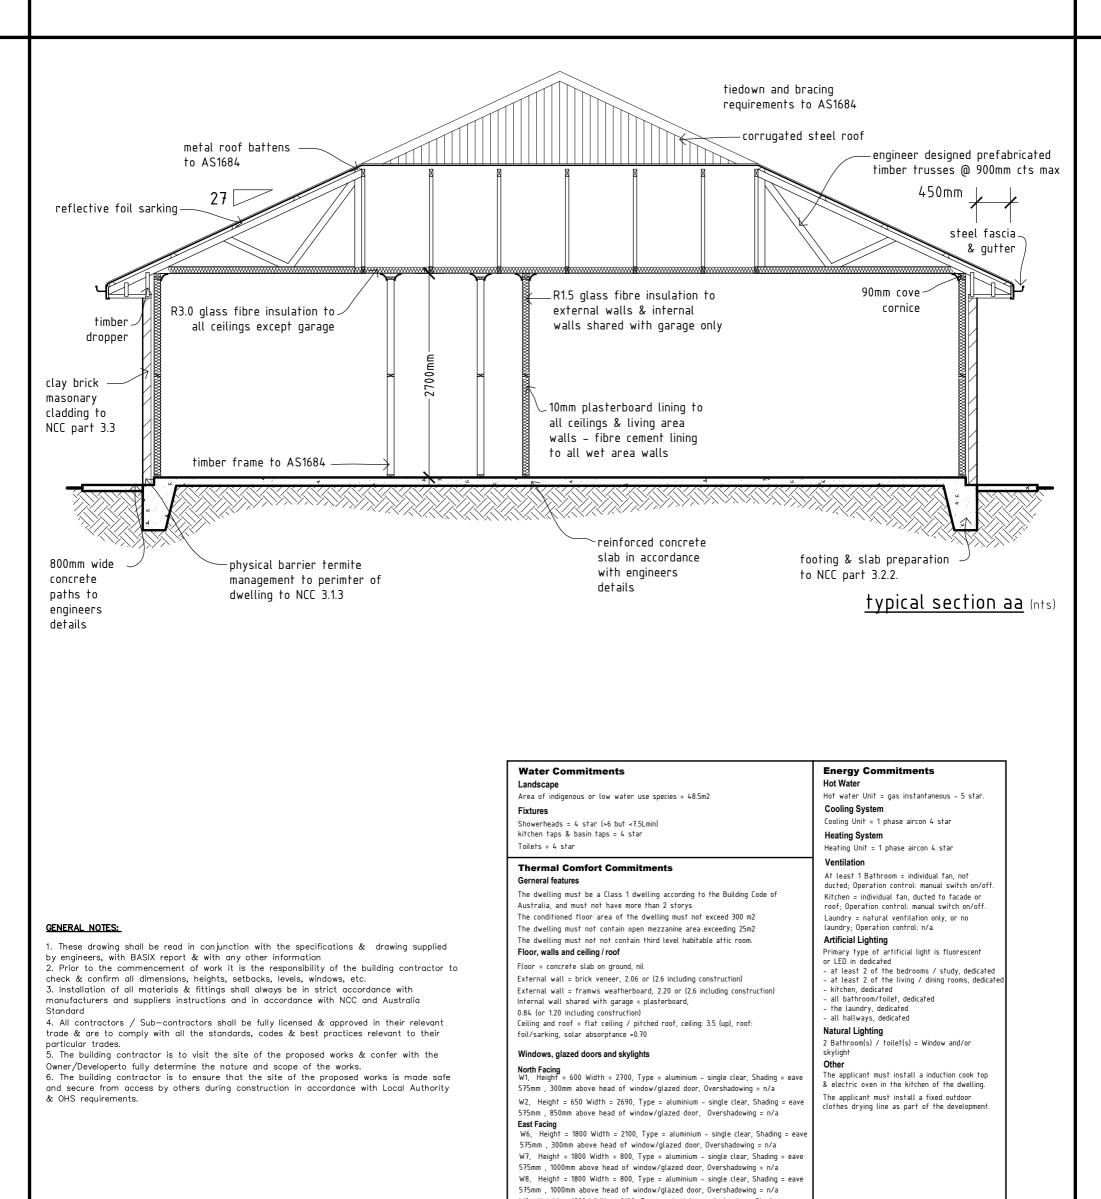

|   |           |                                                                                                                                         | W9, Height = 1800 Width = 2100, Type = aluminium - single clear, Shading = eave<br>575mm , 300mm above head of window/glazed door, Overshadowing = n/a<br>W4, Height = 1800 Width = 2400, Type = aluminium - single clear, Shading = eave<br>575mm , 1000mm above head of window/glazed door, Overshadowing = n/a<br>W6, Height = 1800 Width = 800, Type = aluminium - single clear, Shading = eave<br>575mm , 1000mm above head of window/glazed door, Overshadowing = n/a<br>W6, Height = 1800 Width = 800, Type = aluminium - single clear, Shading = eave<br>575mm , 1000mm above head of window/glazed door, Overshadowing = n/a<br>West Facing<br>W10, Height = 2100 Width = 2700, Type = aluminium - single clear, Shading =<br>eave 575mm , 300mm above head of window/glazed door, Overshadowing = n/a<br>eave 575mm , 300mm above head of window/glazed door, Overshadowing = n/a |  |
|---|-----------|-----------------------------------------------------------------------------------------------------------------------------------------|---------------------------------------------------------------------------------------------------------------------------------------------------------------------------------------------------------------------------------------------------------------------------------------------------------------------------------------------------------------------------------------------------------------------------------------------------------------------------------------------------------------------------------------------------------------------------------------------------------------------------------------------------------------------------------------------------------------------------------------------------------------------------------------------------------------------------------------------------------------------------------------------|--|
|   | 1 6.12.23 | issued for quoting                                                                                                                      | job:     PROPOSED 16 RESIDENCE       client:     OLD GIRL                                                                                                                                                                                                                                                                                                                                                                                                                                                                                                                                                                                                                                                                                                                                                                                                                                   |  |
| ł | No date   | amendment                                                                                                                               | location: DESIGNS                                                                                                                                                                                                                                                                                                                                                                                                                                                                                                                                                                                                                                                                                                                                                                                                                                                                           |  |
| ľ | A.J       | ones – 115 Bradman Dr Boorooma NSW 2650 – PH: 0439 715 702                                                                              | LOT 1,6,&7 53 CRAMPTON ST WAGGA WAGGA date:29/3/23 designed: A. Jones c'ked: drawing number: sheet #:                                                                                                                                                                                                                                                                                                                                                                                                                                                                                                                                                                                                                                                                                                                                                                                       |  |
|   |           | this drawing is protected by copyright laws and can not be copied, altered or reproduced without the written permission of Andrew Jones | drawing title:     This plan is protected by copyright ()     drawn: A. Jones     Copyright ()     Scale: 1:100 (0) A3     A Jones     Copyright ()     3/4                                                                                                                                                                                                                                                                                                                                                                                                                                                                                                                                                                                                                                                                                                                                 |  |