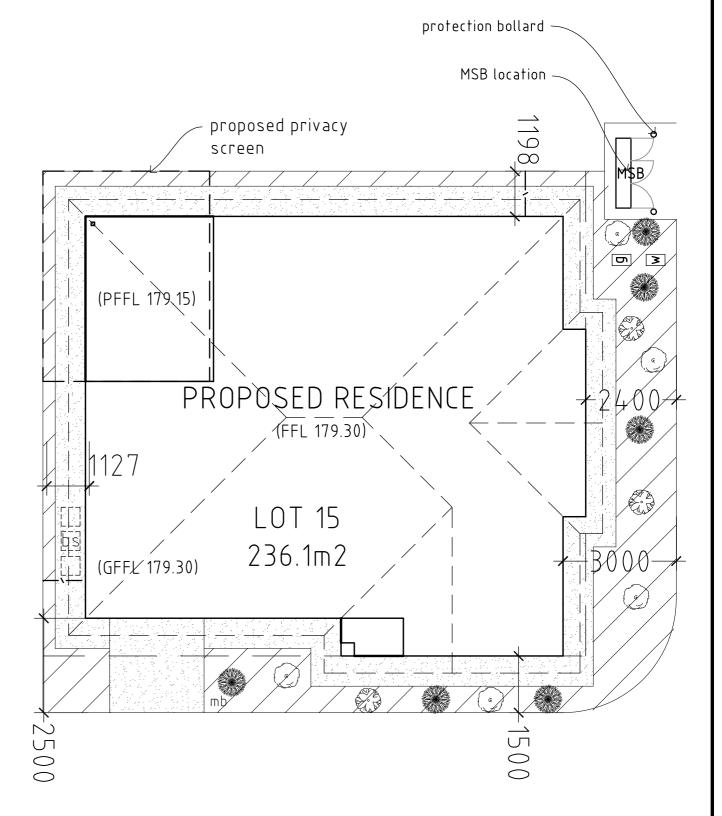

geotextile filter fabric

24m2 open space

1.8m high colorbond panel fence

(a) easement to drain sewage 20 wide

mb – mail box

cda – clothes line

-0-

bs – bin storage

**g** – gas meter

w – water meter

48.5m2 of Designated low water use/indigenous BASIX planting as per WWCC Landscape Guidelines

## legend:

24m2 open space

100mm UPVC stormwater pipe

1.8m high colorbond panel fence
swp - storm water pit
cda - clothes drying area
bs - bin storage
mb - brick mail box
cd - channel drain
all plumbing to be confined by Plumber

## landscape legend:

turf to block: 0m2 landscaped garden area: 48.5m2

total site landscaping area: 48.5m2

concrete paths: 40.3m2 concrete driveway: 6.2m2 **53.2% site coverage** 

all plumbing to be confined by Plumber

LOT 15

|              | botanical name                              | pot size | spacing      | # plants |        |  |      |  |
|--------------|---------------------------------------------|----------|--------------|----------|--------|--|------|--|
| $\bigotimes$ | melaleuca linarifolia 'snow in summer'      | 300mm    | n/a          | 0        |        |  |      |  |
|              | Allium schoenoprasum                        | 100mm    | 500mm        | 6        |        |  |      |  |
| and a state  | Grevillea ilicifolia                        | 100mm    | 500mm        | 3        |        |  |      |  |
|              | Origanum vulgare                            | 100mm    | 500mm        | 5        |        |  |      |  |
| ¥            | kikuyu grass                                |          |              |          |        |  |      |  |
| * *          |                                             |          |              |          |        |  |      |  |
|              | arden beds to be filled with pine bark chip | mulch    |              |          |        |  |      |  |
|              |                                             | јоb:     |              |          | north: |  |      |  |
|              |                                             | јоb:     | 16 RESIDENCE |          | north: |  | ONES |  |