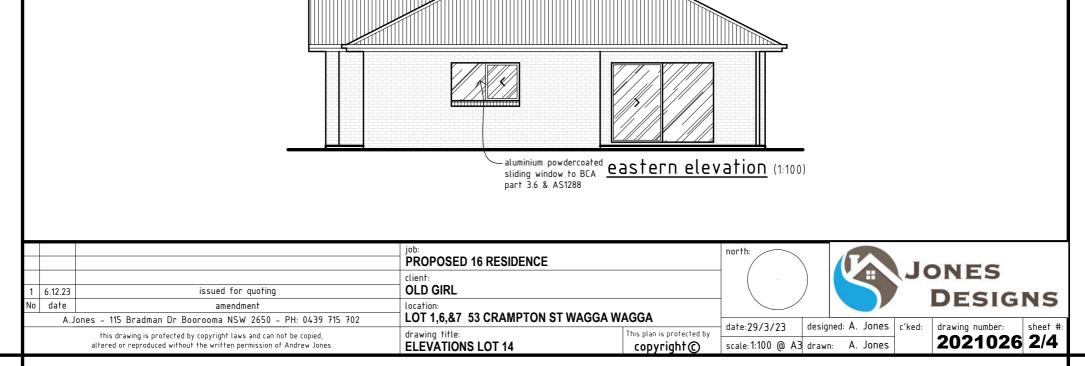

| 1<br>N | _ | 6.12.23<br>date                                               | issued for quoting<br>amendment                                                                                                            | job:<br>PROPOSED 16 RESIDENCE<br>client:<br>OLD GIRL<br>location:<br>LOT 1 6 87 53 CRAMPTON ST V |                                              | north:               |                   |        | DNES<br>Desigi  | NS       |
|--------|---|---------------------------------------------------------------|--------------------------------------------------------------------------------------------------------------------------------------------|--------------------------------------------------------------------------------------------------|----------------------------------------------|----------------------|-------------------|--------|-----------------|----------|
|        |   | A.Jones – 115 Bradman Dr Boorooma NSW 2650 – PH: 0439 715 702 |                                                                                                                                            | LOT 1,6,&7 53 CRAMPTON ST WAGGA WAGGA                                                            |                                              | date:29/3/23 de      | esigned: A. Jones | c'ked: | drawing number: | sheet #: |
|        |   |                                                               | this drawing is protected by copyright laws and can not be copied,<br>altered or reproduced without the written permission of Andrew Jones | drawing title:<br>FLOOR PLAN LOT 14                                                              | This plan is protected by <b>copyright</b> © | scale: 1:100 @ A3 dr | 5                 |        | 2021026         |          |