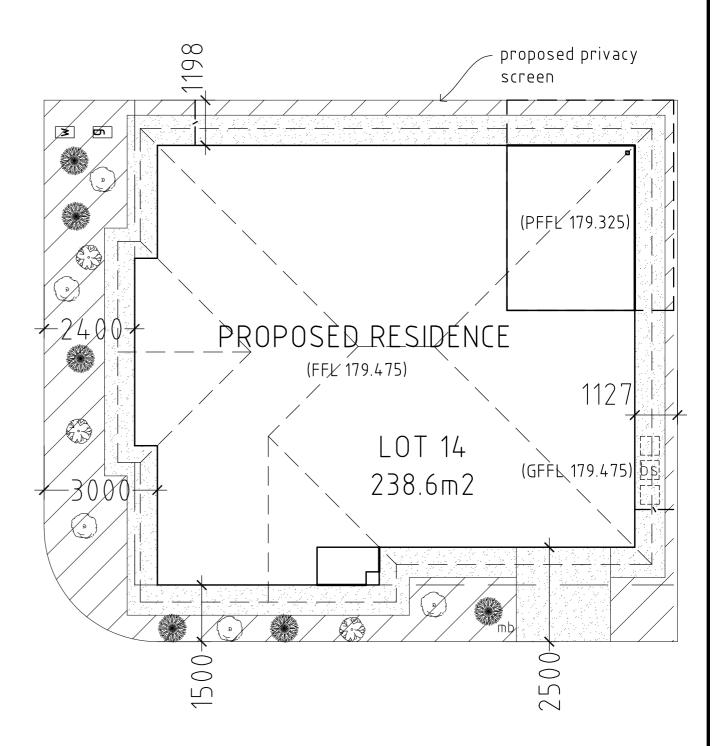

## legend:

---- geotextile filter fabric

- 24m2 open space
- 1.8m high colorbond panel fence

(a) easement to drain sewage 20 wide

mb – mail box

- cda clothes line
- bs bin storage
- **g** gas meter

w – water meter

48.5m2 of Designated low water use/indigenous BASIX planting as per WWCC Landscape Guidelines

## landscape legend:

turf to block: 0m2 landscaped garden area: 48.5m2

total site landscaping area: 48.5m2

concrete paths: 40.3m2 concrete driveway: 6.2m2 **53.2% site coverage** 

all plumbing to be confined by Plumber