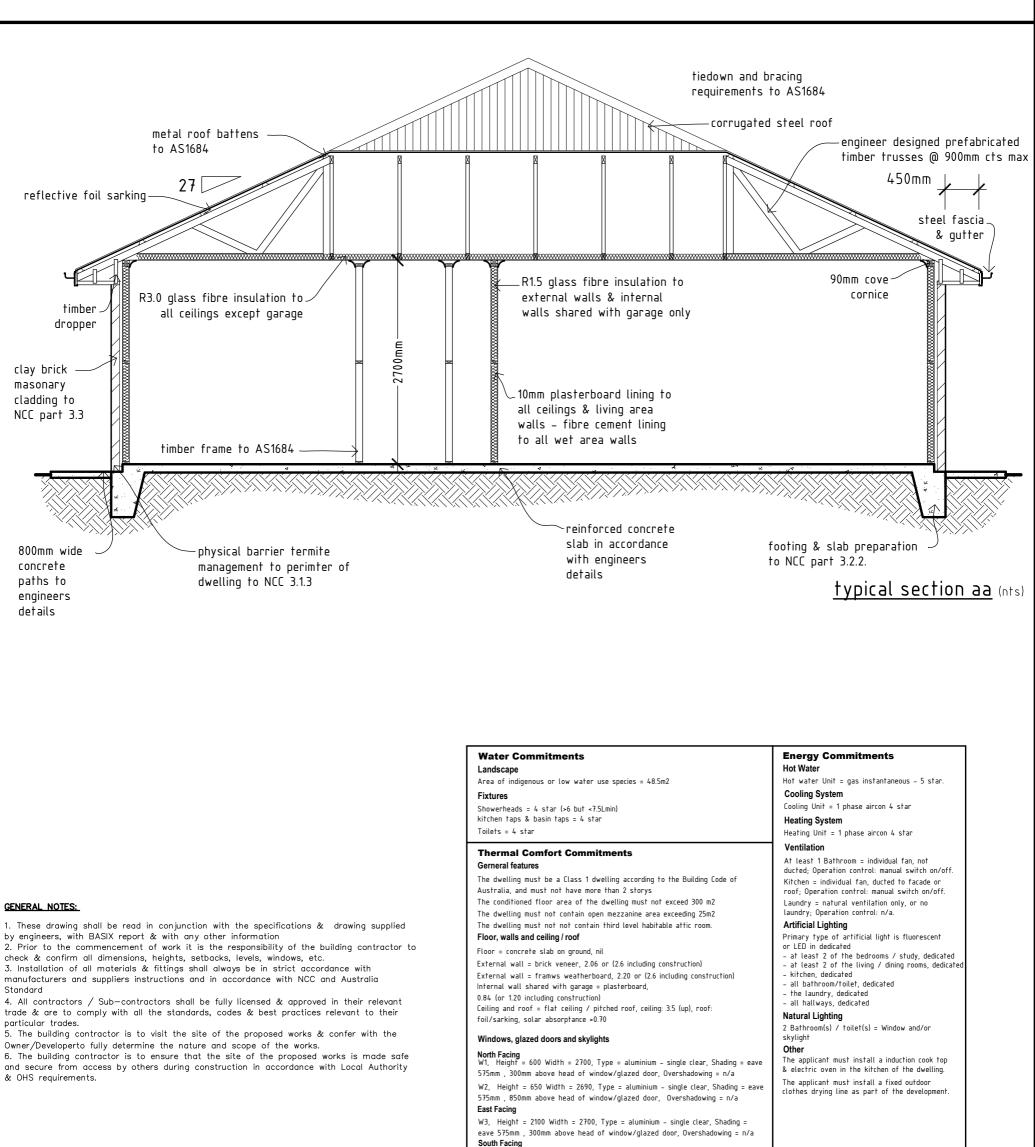

LOT 14

South Facing W4, Height = 1800 Width = 2400, Type = aluminium - single clear, Shading = eave 575mm , 300mm above head of window/glazed door, Overshadowing = n/a W5, Height = 1800 Width = 800, Type = aluminium - single clear, Shading = eave 535mm \_ 100mm above head of window/glazed door Overshadowing = n/a

|         |         |                                                                                                                                         | <ul> <li>W6, Height = 1800 Width</li> <li>575mm , 1000mm above hea</li> <li>West Facing</li> <li>W7, Height = 600 Width =</li> <li>575mm , 300mm above hea</li> <li>W8, Height = 600 Width =</li> <li>575mm , 1000mm above hea</li> <li>W9, Height = 1800 Width =</li> <li>575mm , 1000mm above hea</li> <li>W10, Height = 1800 Width</li> </ul> | d of window/glazed door, Uver<br>800, Type = aluminium - sing<br>d of window/glazed door, Over<br>2700, Type = aluminium - sing<br>d of window/glazed door, Over<br>800, Type = aluminium - sing<br>d of window/glazed door, Over<br>2100, Type = aluminium - sing<br>of window/glazed door, Overs | le clear, Shading = eave<br>rshadowing = n/a<br>gle clear, Shading = eave<br>shadowing = n/a<br>le clear, Shading = eave<br>rshadowing = n/a<br>le clear, Shading = eave<br>rshadowing = n/a | BASIX                                 | uilding Sustainability Index<br>e # 13836005 |                    |  |
|---------|---------|-----------------------------------------------------------------------------------------------------------------------------------------|--------------------------------------------------------------------------------------------------------------------------------------------------------------------------------------------------------------------------------------------------------------------------------------------------------------------------------------------------|----------------------------------------------------------------------------------------------------------------------------------------------------------------------------------------------------------------------------------------------------------------------------------------------------|----------------------------------------------------------------------------------------------------------------------------------------------------------------------------------------------|---------------------------------------|----------------------------------------------|--------------------|--|
| _       |         |                                                                                                                                         | PROPOSED 16 RESIDENCE                                                                                                                                                                                                                                                                                                                            |                                                                                                                                                                                                                                                                                                    |                                                                                                                                                                                              |                                       | JONES                                        |                    |  |
| 1       | 6.12.23 | issued for quoting                                                                                                                      | client:<br>OLD GIRL                                                                                                                                                                                                                                                                                                                              |                                                                                                                                                                                                                                                                                                    |                                                                                                                                                                                              |                                       |                                              | 10000              |  |
| I<br>No | date    | amendment                                                                                                                               | location:                                                                                                                                                                                                                                                                                                                                        |                                                                                                                                                                                                                                                                                                    | $+$ $\setminus$ $>$                                                                                                                                                                          |                                       | DESIGN                                       | S                  |  |
| 10      |         | ones – 115 Bradman Dr Boorooma NSW 2650 – PH: 0439 715 702                                                                              | LOT 1,6,&7 53 CRAMPTON ST WAGGA                                                                                                                                                                                                                                                                                                                  | WAGGA                                                                                                                                                                                                                                                                                              |                                                                                                                                                                                              |                                       |                                              |                    |  |
|         |         | this drawing is protected by copyright laws and can not be copied, altered or reproduced without the written permission of Andrew Jones | drawing title:<br>FLOOR PLAN LOT 14                                                                                                                                                                                                                                                                                                              | This plan is protected by copyright©                                                                                                                                                                                                                                                               | date:29/3/23<br>scale:1:100 @ A3                                                                                                                                                             | designed: A. Jones<br>drawn: A. Jones | c'ked: drawing number: she                   | et #:<br><b>/4</b> |  |