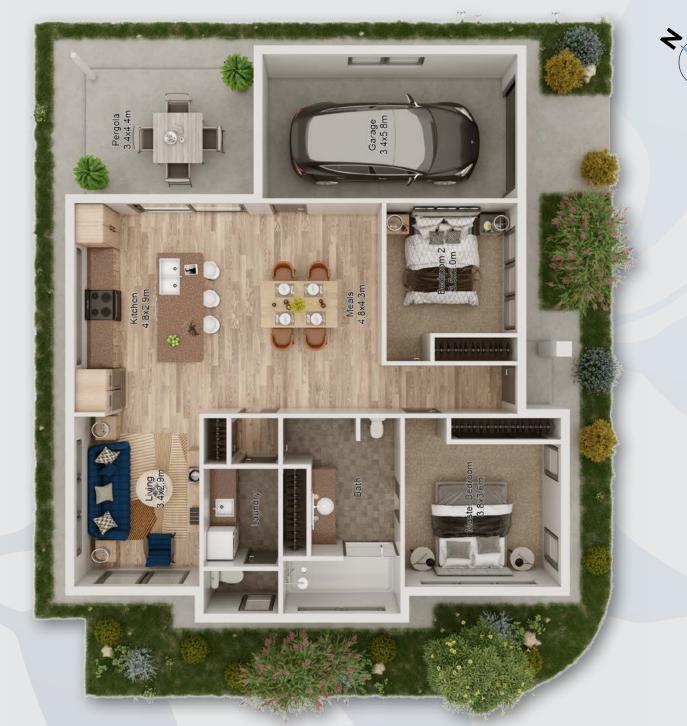

## CRAMPTON CENTRAL

Lot 14 4/53 CRAMPTON ST WAGGA WAGGA

Living: 104.9m<sup>2</sup> Total: 143.3m<sup>2</sup>

**Disclaimer:** Whilst every attempt has been made to ensure the accuracy of this floor plan. This is an artist's impression and as such intended as an approximate guide.