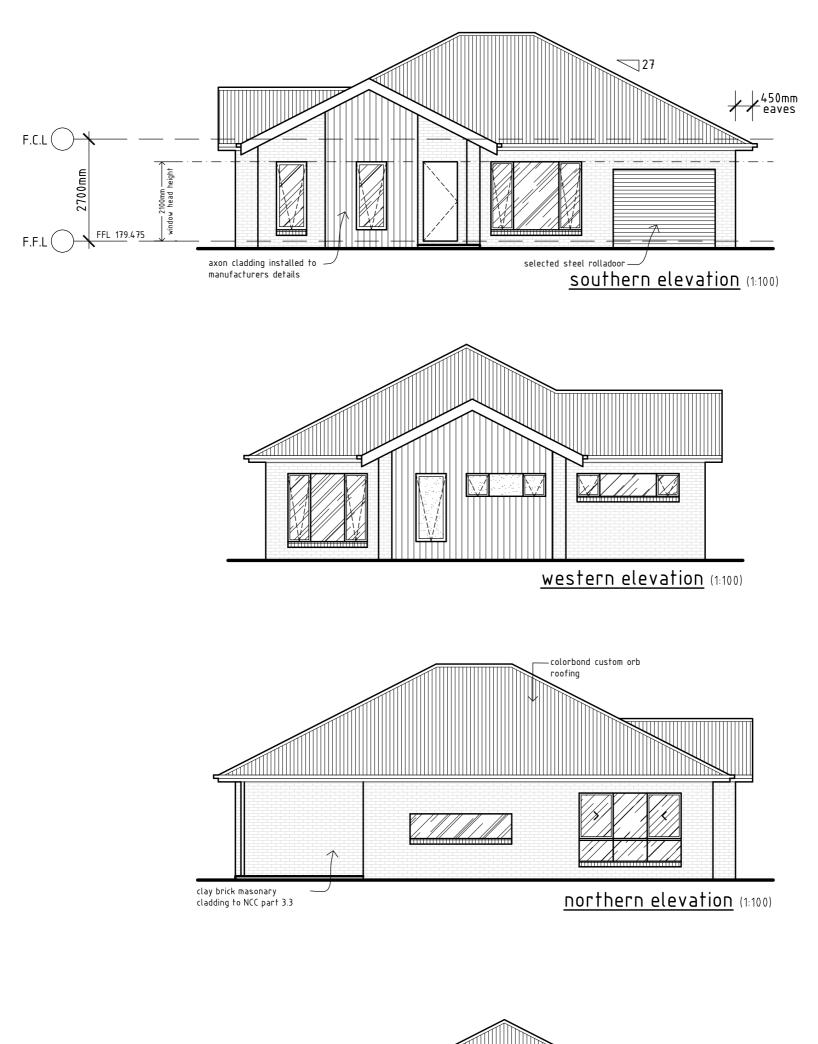

| 1<br>N | _ | 6.12.23<br>date                                               | issued for quoting<br>amendment                                                                                                            | job:<br>PROPOSED 16 RESIDENCE<br>client:<br>OLD GIRL<br>location:<br>LOT 1 6 87 53 CRAMPTON ST V |                                              | north:               |                   |        | DNES<br>Desigi  | NS       |
|--------|---|---------------------------------------------------------------|--------------------------------------------------------------------------------------------------------------------------------------------|--------------------------------------------------------------------------------------------------|----------------------------------------------|----------------------|-------------------|--------|-----------------|----------|
|        |   | A.Jones – 115 Bradman Dr Boorooma NSW 2650 – PH: 0439 715 702 |                                                                                                                                            | LOT 1,6,&7 53 CRAMPTON ST WAGGA WAGGA                                                            |                                              | date:29/3/23 de      | esigned: A. Jones | c'ked: | drawing number: | sheet #: |
|        |   |                                                               | this drawing is protected by copyright laws and can not be copied,<br>altered or reproduced without the written permission of Andrew Jones | drawing title:<br>FLOOR PLAN LOT 14                                                              | This plan is protected by <b>copyright</b> © | scale: 1:100 @ A3 dr | 5                 |        | 2021026         |          |