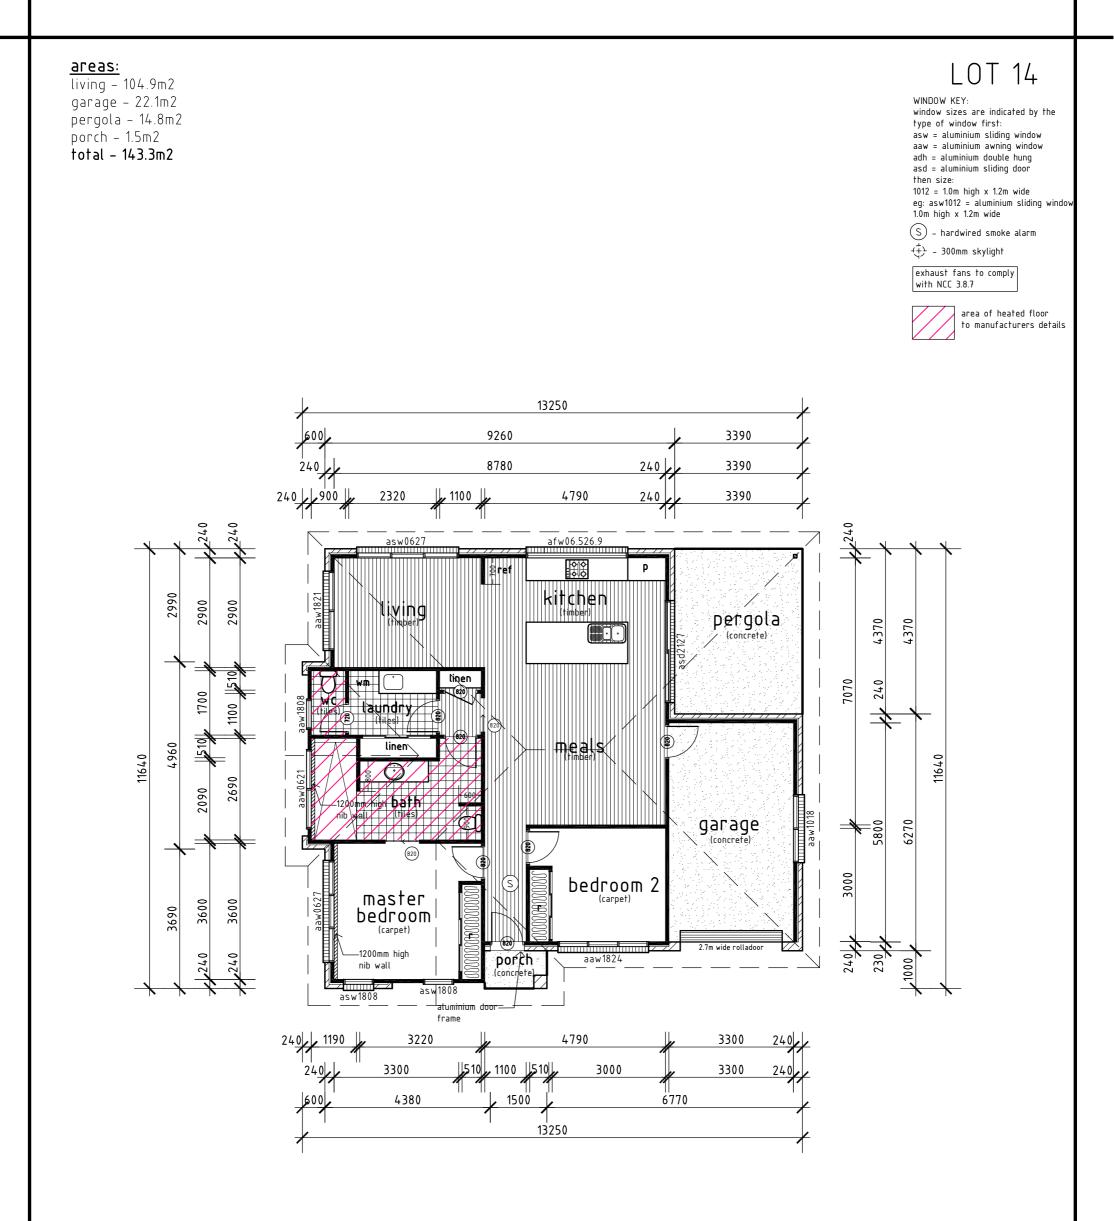

## CRAMPTON CENTRAL

Lot 14 4/53 CRAMPTON ST WAGGA WAGGA

Living: 104.9m<sup>2</sup> Total: 143.3m<sup>2</sup>

**Disclaimer:** Whilst every attempt has been made to ensure the accuracy of this floor plan. This is an artist's impression and as such intended as an approximate guide.

| 1<br>N | _ | 6.12.23<br>date                                               | issued for quoting<br>amendment                                                                                                            | job:<br>PROPOSED 16 RESIDENCE<br>client:<br>OLD GIRL<br>location:<br>LOT 1 6 87 53 CRAMPTON ST V |                                              | north:               |                   |        | DNES<br>Desigi  | NS       |
|--------|---|---------------------------------------------------------------|--------------------------------------------------------------------------------------------------------------------------------------------|--------------------------------------------------------------------------------------------------|----------------------------------------------|----------------------|-------------------|--------|-----------------|----------|
|        |   | A.Jones – 115 Bradman Dr Boorooma NSW 2650 – PH: 0439 715 702 |                                                                                                                                            | LOT 1,6,&7 53 CRAMPTON ST WAGGA WAGGA                                                            |                                              | date:29/3/23 de      | esigned: A. Jones | c'ked: | drawing number: | sheet #: |
|        |   |                                                               | this drawing is protected by copyright laws and can not be copied,<br>altered or reproduced without the written permission of Andrew Jones | drawing title:<br>FLOOR PLAN LOT 14                                                              | This plan is protected by <b>copyright</b> © | scale: 1:100 @ A3 dr | 5                 |        | 2021026         |          |