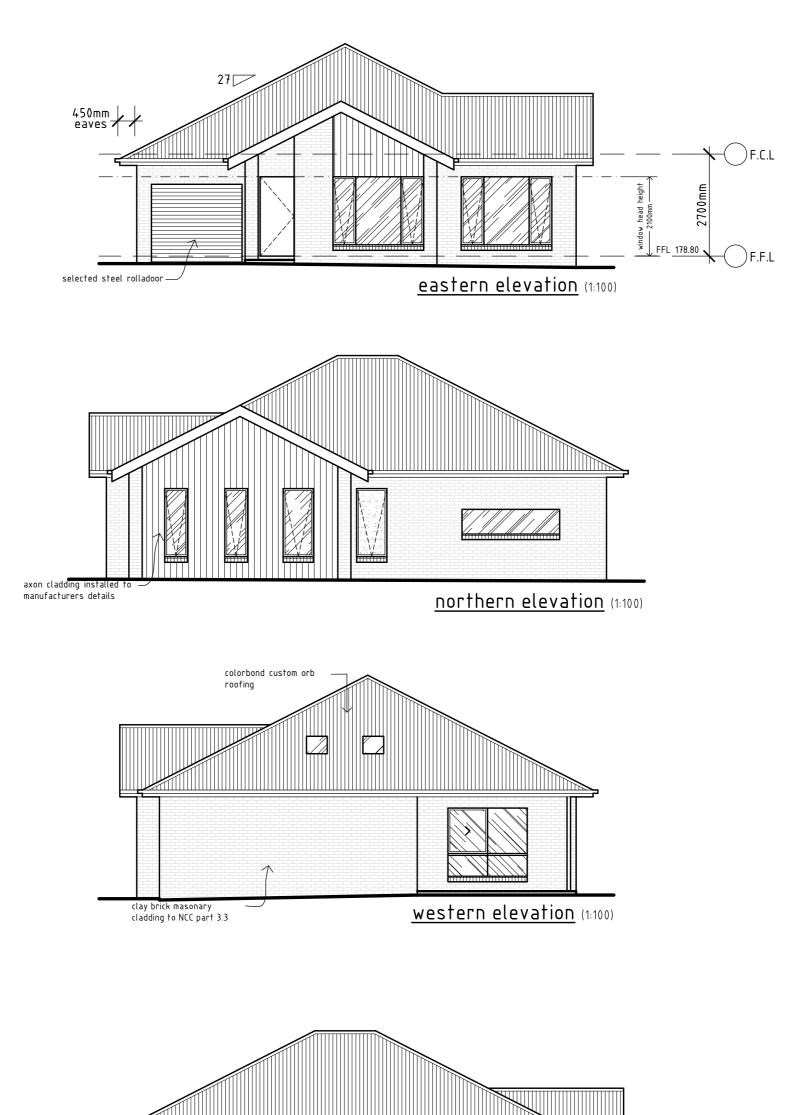

LOT 13

|   |       |                                                                                                                                         | aluminium powdercoa<br>sliding window to BC<br>part 3.6 & AS1288 |                                              | <u>elevation</u>                 | (1:100)                                      |                                         |
|---|-------|-----------------------------------------------------------------------------------------------------------------------------------------|------------------------------------------------------------------|----------------------------------------------|----------------------------------|----------------------------------------------|-----------------------------------------|
| F | 6.12. | 23 issued for quoting                                                                                                                   | job:<br>PROPOSED 16 RESIDENCE<br>client:<br>OLD GIRL             |                                              | north:                           |                                              | ONES                                    |
| N | o dat |                                                                                                                                         | LOT 1,6,&7 53 CRAMPTON ST WA                                     | AGGA WAGGA                                   |                                  |                                              | DESIGNS                                 |
|   |       | this drawing is protected by copyright laws and can not be copied, altered or reproduced without the written permission of Andrew Jones | drawing title:<br>ELEVATIONS LOT 13                              | This plan is protected by <b>copyright</b> © | date:29/3/23<br>scale:1:100 @ A3 | designed: A. Jones c'ked:<br>drawn: A. Jones | drawing number: sheet #:<br>2021026 2/4 |