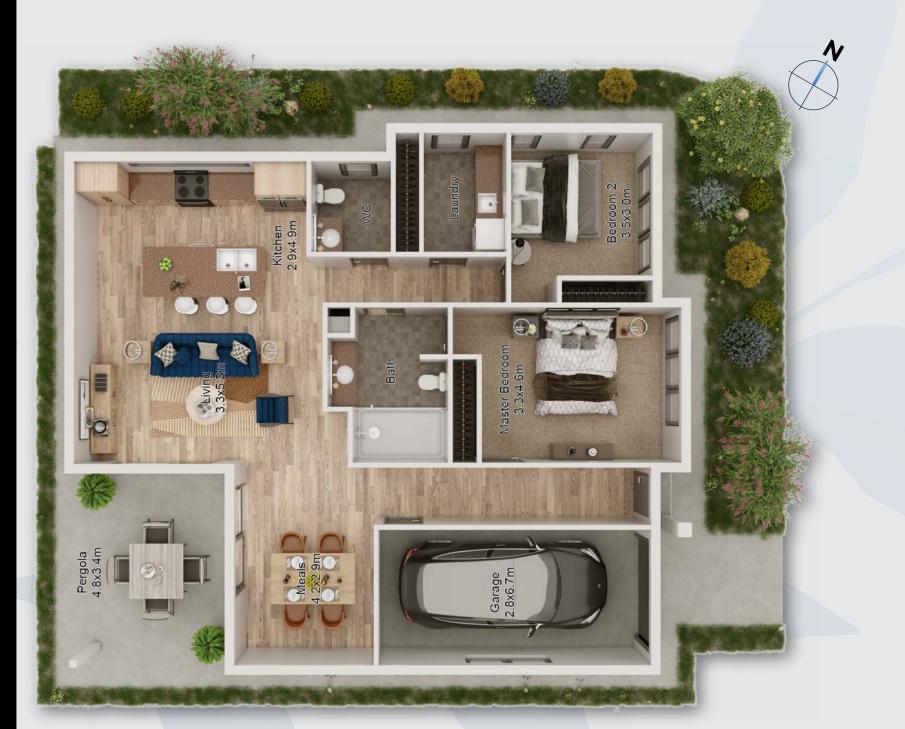

CRAMPTON CENTRAL

Lot 13 14/53 CRAMPTON ST WAGGA WAGGA

Living: 112.8m<sup>2</sup> Total: 146.1m<sup>2</sup>

R

ROBERSON

**Disclaimer:** Whilst every attempt has been made to ensure the accuracy of this floor plan. This is an artist's impression and as such intended as an approximate guide.

#### <u>areas:</u>

living – 112.8m2 garage – 18.3m2 pergola – 14.3m2 porch – 0.7m2 **total – 146.1m2** 