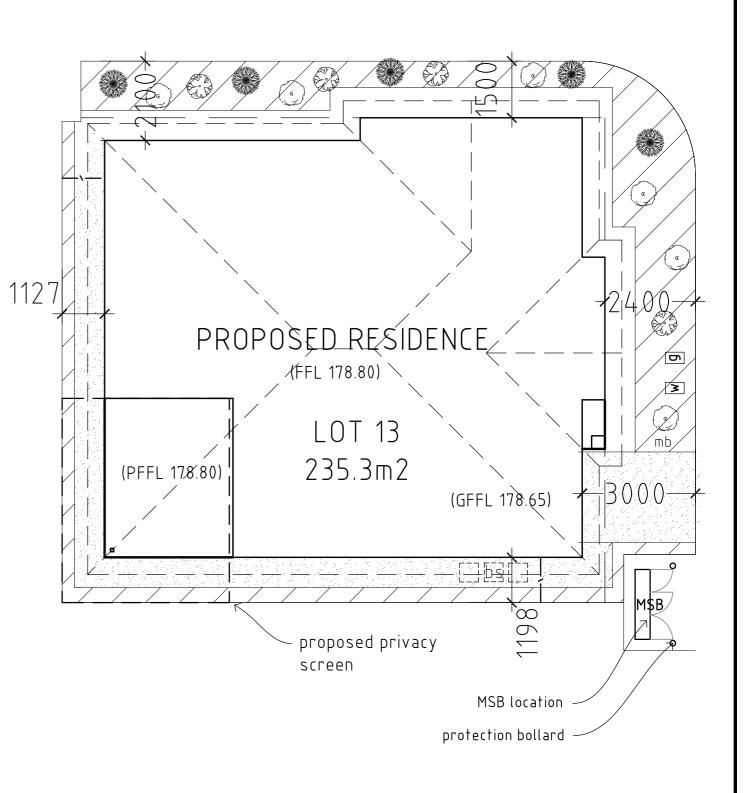

## LOT 13

WINDOW KEY: window sizes are indicated by the

asw = aluminium sliding window aaw = aluminium awning window adh = aluminium double hung asd = aluminium sliding door

type of window first:

| 1<br>Nc | 6.12.23<br>date                                               | amendment                                                                                                                                  | job:<br>PROPOSED 16 RESIDENCE<br>client:<br>OLD GIRL<br>location:<br>LOT 1,6,&7 53 CRAMPTON ST WAGGA | WACCA                                        | north:                |                      |  | DNES<br>Desigi  | NS       |
|---------|---------------------------------------------------------------|--------------------------------------------------------------------------------------------------------------------------------------------|------------------------------------------------------------------------------------------------------|----------------------------------------------|-----------------------|----------------------|--|-----------------|----------|
|         | A.Jones – 115 Bradman Dr Boorooma NSW 2650 – PH: 0439 715 702 |                                                                                                                                            |                                                                                                      |                                              | date:29/3/23 des      | ned: A. Jones c'ked: |  | drawing number: | sheet #: |
|         |                                                               | this drawing is protected by copyright laws and can not be copied,<br>altered or reproduced without the written permission of Andrew Jones | drawing title:<br>FLOOR PLAN LOT 13                                                                  | This plan is protected by <b>copyright</b> © | scale: 1:100 @ A3 dra | 5                    |  | 2021026         |          |

### legend:

- geotextile filter fabric
- 24m2 open space
  - 1.8m high colorbond panel fence

(a) easement to drain sewage 20 wide

mb – mail box

- cda clothes line
- bs bin storage
- **g** gas meter

w – water meter

44.9m2 of Designated low water use/indigenous BASIX planting as per WWCC Landscape Guidelines

### landscape legend:

turf to block: 0m2 landscaped garden area: 44.9m2

total site landscaping area: 44.9m2

concrete paths: 40m2 concrete driveway: 7.4m2 **54.9% site coverage** 

all plumbing to be confined by Plumber