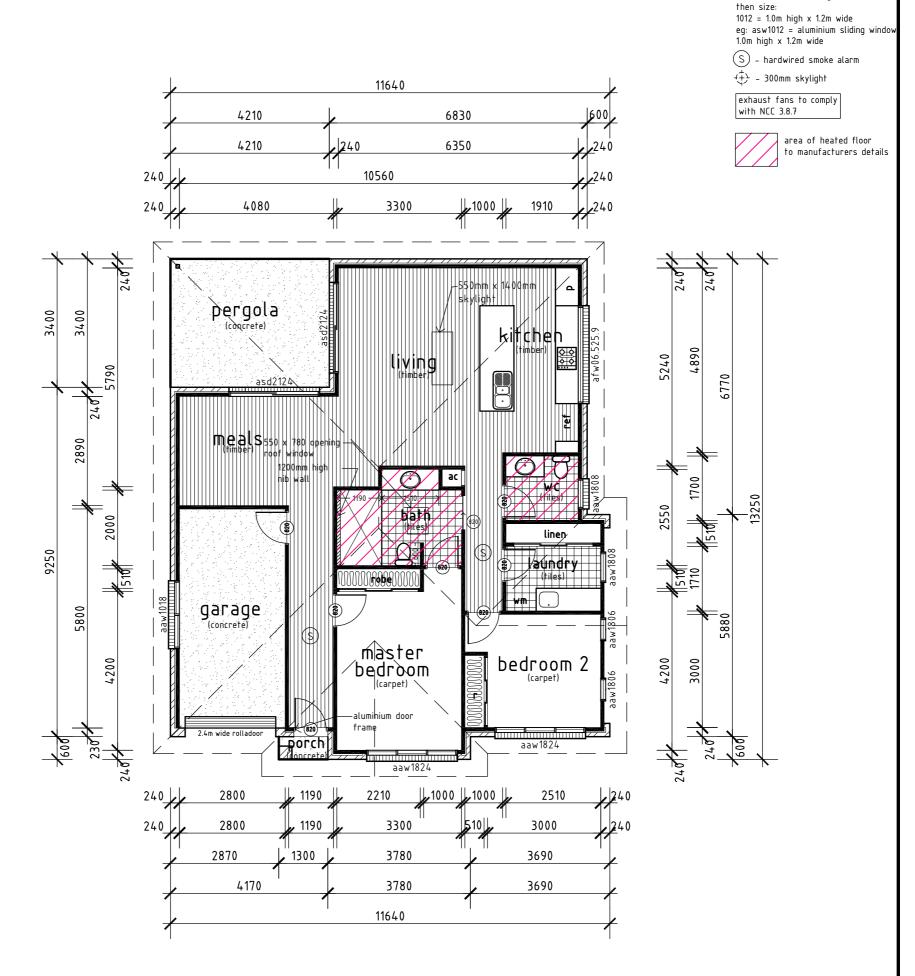

## LOT 13

WINDOW KEY: window sizes are indicated by the

asw = aluminium sliding window aaw = aluminium awning window adh = aluminium double hung asd = aluminium sliding door

type of window first:

| 1<br>Nc | 6.12.23<br>date                                               | amendment                                                                                                                                  | job:<br>PROPOSED 16 RESIDENCE<br>client:<br>OLD GIRL<br>location:<br>LOT 1,6,&7 53 CRAMPTON ST WAGGA | WACCA                                        | north:                |                      |  | DNES<br>Desigi  | NS       |
|---------|---------------------------------------------------------------|--------------------------------------------------------------------------------------------------------------------------------------------|------------------------------------------------------------------------------------------------------|----------------------------------------------|-----------------------|----------------------|--|-----------------|----------|
|         | A.Jones – 115 Bradman Dr Boorooma NSW 2650 – PH: 0439 715 702 |                                                                                                                                            |                                                                                                      |                                              | date:29/3/23 des      | ned: A. Jones c'ked: |  | drawing number: | sheet #: |
|         |                                                               | this drawing is protected by copyright laws and can not be copied,<br>altered or reproduced without the written permission of Andrew Jones | drawing title:<br>FLOOR PLAN LOT 13                                                                  | This plan is protected by <b>copyright</b> © | scale: 1:100 @ A3 dra | 5                    |  | 2021026         |          |