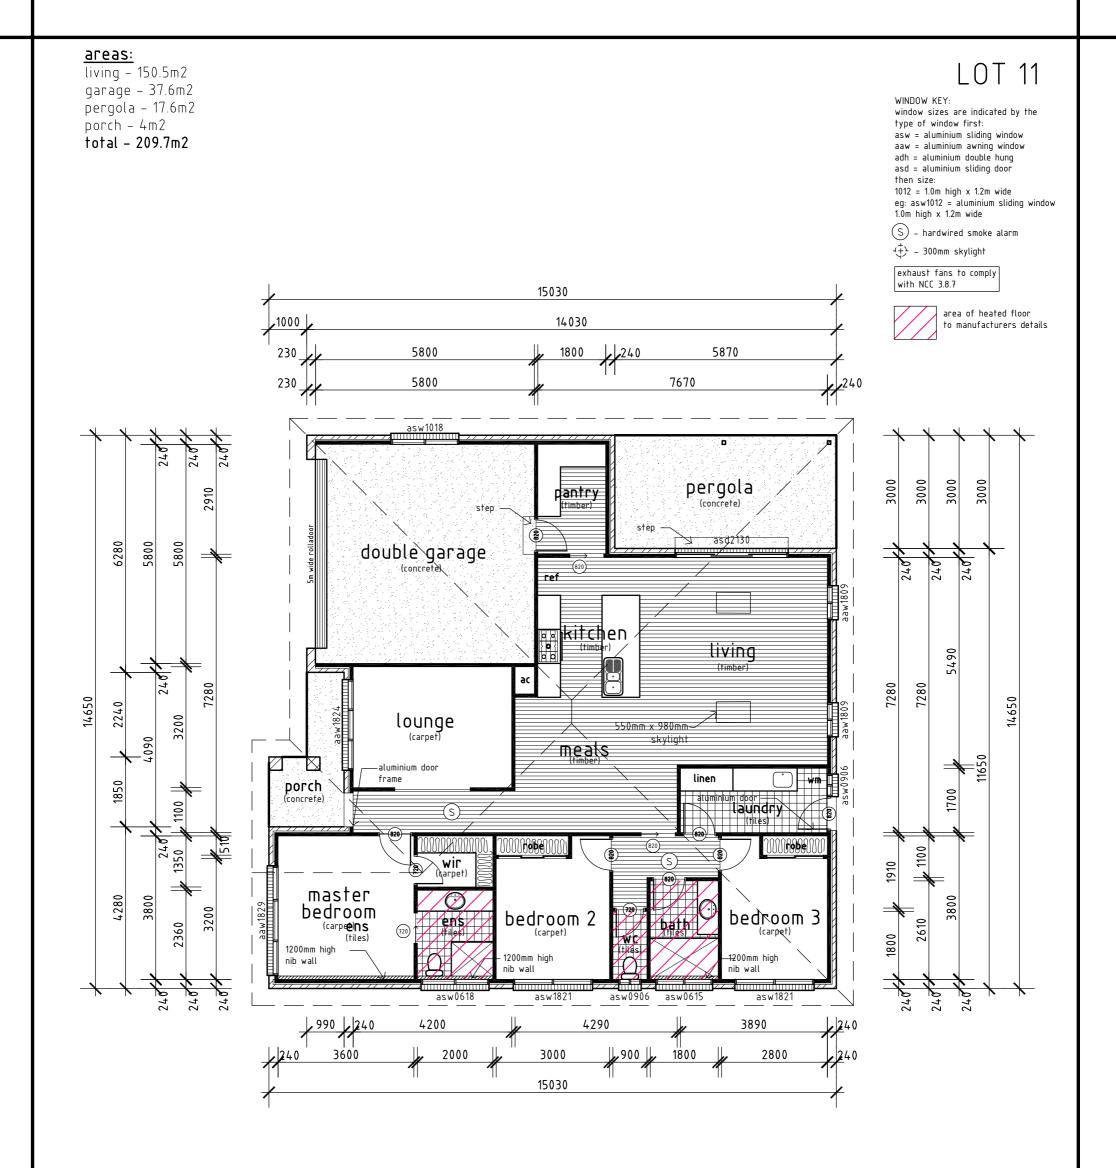

## CRAMPTON CENTRAL

Lot 11 16/53 CRAMPTON ST WAGGA WAGGA

Living: 150.5m<sup>2</sup> Total: 209.7m<sup>2</sup>

**Disclaimer:** Whilst every attempt has been made to ensure the accuracy of this floor plan. This is an artist's impression and as such intended as an approximate guide.

| 1<br>N | _                                                             | 6.12.23<br>date                                                                                                                            | issued for quoting<br>amendment                            | job:<br>PROPOSED 16 RESIDENCE<br>client:<br>OLD GIRL<br>location:<br>LOT 1,6,&7 53 CRAMPTON ST |                                              | north:               |                   |        | DNES<br>Desigi  | NS       |
|--------|---------------------------------------------------------------|--------------------------------------------------------------------------------------------------------------------------------------------|------------------------------------------------------------|------------------------------------------------------------------------------------------------|----------------------------------------------|----------------------|-------------------|--------|-----------------|----------|
|        | A.Jones – 115 Bradman Dr Boorooma NSW 2650 – PH: 0439 715 702 |                                                                                                                                            | ones – 115 Bradman Ur Boorooma NSW 2650 – PH: 0439 #15 #02 | LOT 1,0,07 J3 CRAINFTON ST                                                                     | WAGGA WAGGA                                  | date:29/3/23 de      | esigned: A. Jones | c'ked: | drawing number: | sheet #: |
|        |                                                               | this drawing is protected by copyright laws and can not be copied,<br>altered or reproduced without the written permission of Andrew Jones |                                                            | drawing title:<br>FLOOR PLAN LOT 11                                                            | This plan is protected by <b>copyright</b> © | scale: 1:100 @ A3 dr | 5                 | e nea  | 2021026         |          |