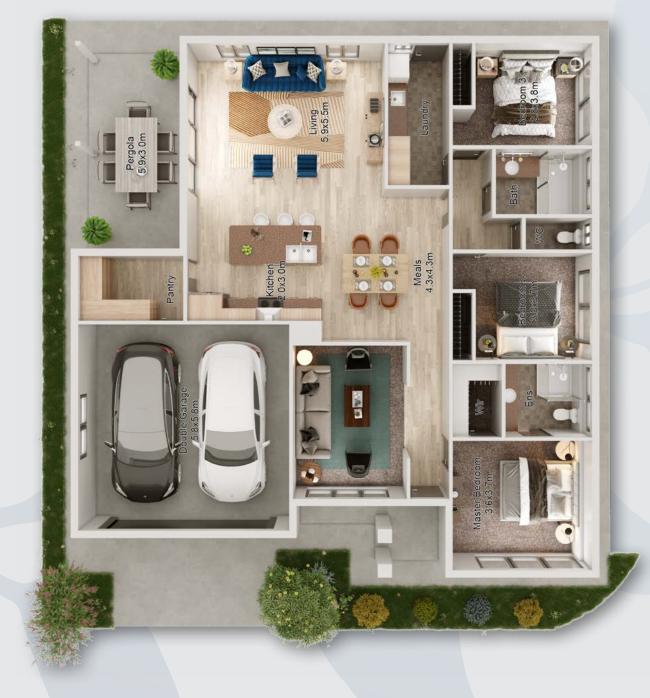

## CRAMPTON CENTRAL

Lot 11 16/53 CRAMPTON ST WAGGA WAGGA

Living: 150.5m<sup>2</sup> Total: 209.7m<sup>2</sup>

**Disclaimer:** Whilst every attempt has been made to ensure the accuracy of this floor plan. This is an artist's impression and as such intended as an approximate guide.