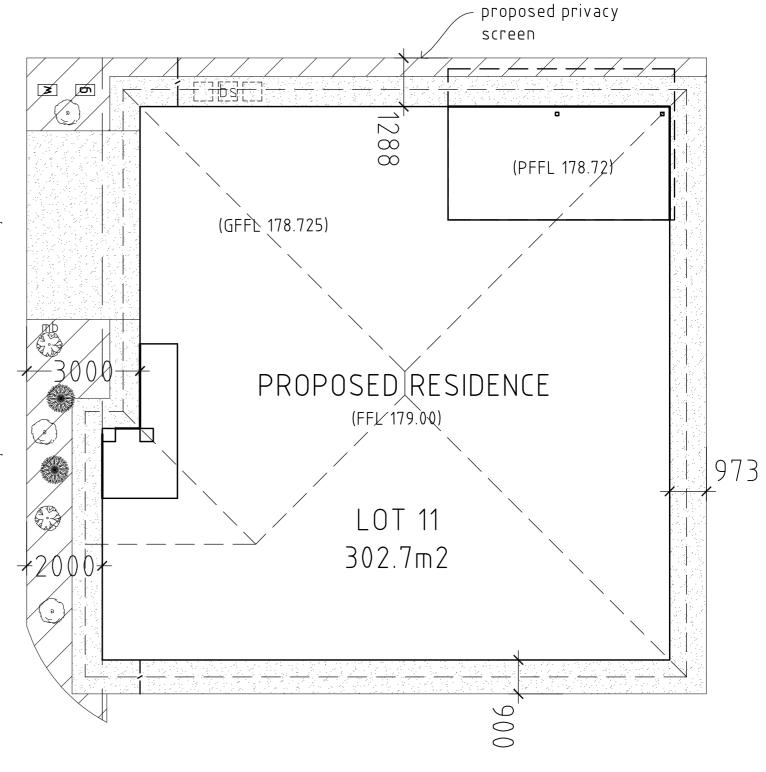

## CRAMPTON CENTRAL

Lot 11 16/53 CRAMPTON ST WAGGA WAGGA

Living: 150.5m<sup>2</sup> Total: 209.7m<sup>2</sup>

**Disclaimer:** Whilst every attempt has been made to ensure the accuracy of this floor plan. This is an artist's impression and as such intended as an approximate guide.

| 1<br>N | _                                                             | 6.12.23<br>date                                                                                                                            | issued for quoting<br>amendment                            | job:<br>PROPOSED 16 RESIDENCE<br>client:<br>OLD GIRL<br>location:<br>LOT 1,6,&7 53 CRAMPTON ST |                                              | north:               |                   |        | DNES<br>Desigi  | NS       |
|--------|---------------------------------------------------------------|--------------------------------------------------------------------------------------------------------------------------------------------|------------------------------------------------------------|------------------------------------------------------------------------------------------------|----------------------------------------------|----------------------|-------------------|--------|-----------------|----------|
|        | A.Jones – 115 Bradman Dr Boorooma NSW 2650 – PH: 0439 715 702 |                                                                                                                                            | ones – 115 Bradman Ur Boorooma NSW 2650 – PH: 0439 #15 #02 | LOT 1,0,07 J3 CRAINFTON ST                                                                     | WAGGA WAGGA                                  | date:29/3/23 de      | esigned: A. Jones | c'ked: | drawing number: | sheet #: |
|        |                                                               | this drawing is protected by copyright laws and can not be copied,<br>altered or reproduced without the written permission of Andrew Jones |                                                            | drawing title:<br>FLOOR PLAN LOT 11                                                            | This plan is protected by <b>copyright</b> © | scale: 1:100 @ A3 dr | 5                 | e nea  | 2021026         |          |

## legend:

\_\_\_\_\_ geotextile filter fabric

- -24m2 open space
- 1.8m high colorbond panel fence

(a) easement to drain sewage 20 wide

mb – mail box

- cda clothes line
- bs bin storage
- **g** gas meter

w – water meter

25.4m2 of Designated low water use/indigenous BASIX planting as per WWCC Landscape Guidelines

## landscape legend:

turf to block: 0m2 landscaped garden area: 25.4m2

total site landscaping area: 25.4m2

concrete paths: 50.4m2 concrete driveway: 14.4m2 62.1% site coverage

all plumbing to be confined by Plumber