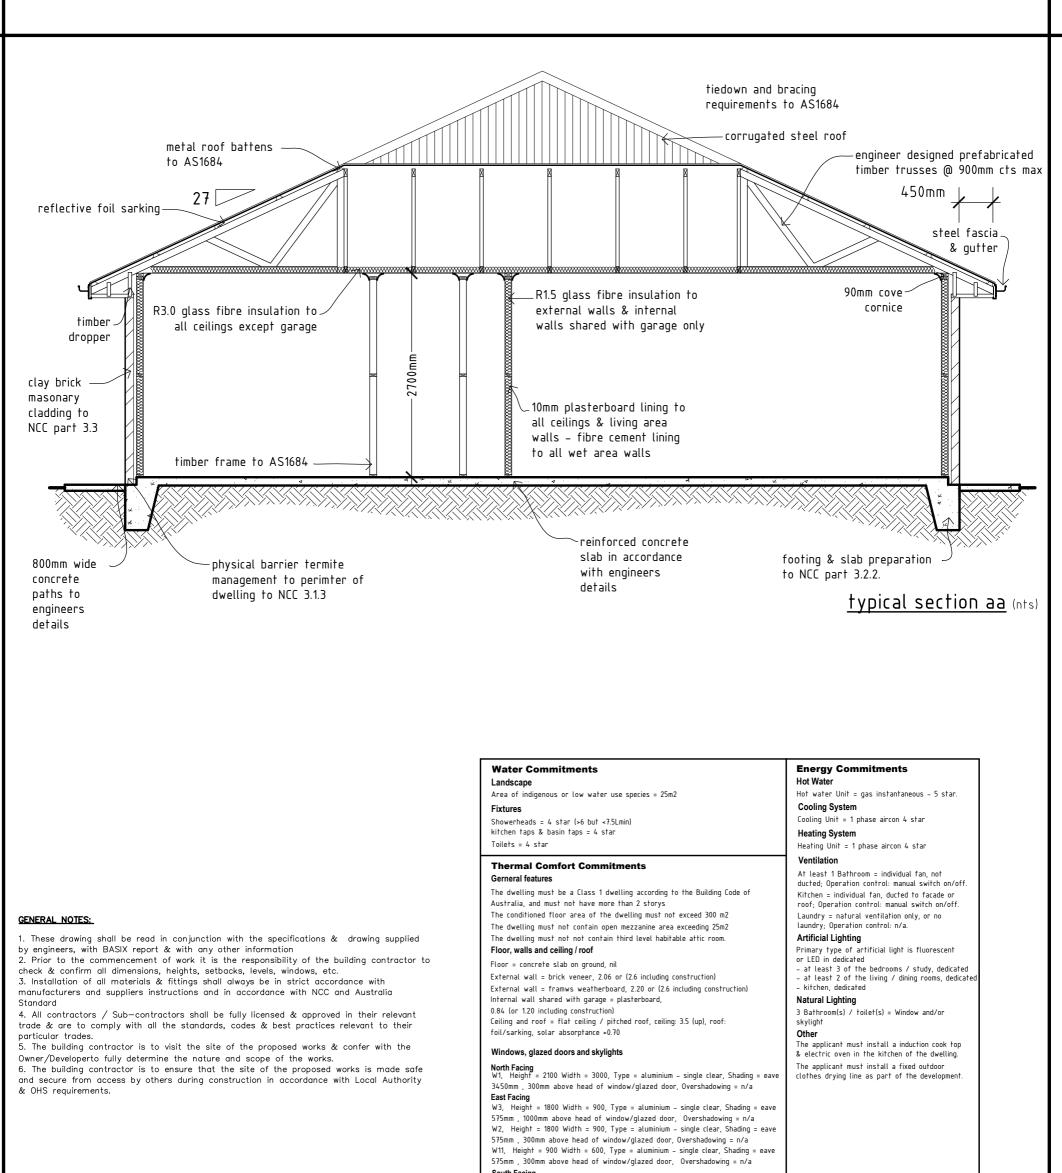

South Facing W6, Height= 1800 Width= 900, Type = aluminium - single clear, Shading = eave 575mm , 300mm above head of window/glazed door, Overshadowing = n/a

|    |         |                                                                                                                                            | W5, Height = 0<br>575mm , 300mm<br>W4, Height =<br>575mm , 300mm<br>W8, Height =<br>575mm , 300mm<br><b>West Facing</b><br>W11, Height =<br>575mm , 1000m<br>W9, Height = | Adove head of window/glazed boor, overs<br>600 Width = 1500, Type = aluminium - sing<br>above head of window/glazed door, Overs<br>600 Width = 1800, Type = aluminium - sing<br>b above head of window/glazed door, Overs<br>1800 Width = 2100, Type = aluminium - sing<br>a above head of window/glazed door, Overs<br>1800 Width = 2900, Type = aluminium - sing<br>m above head of window/glazed door, Overs<br>1800 Width = 2400, Type = aluminium - sing<br>a above head of window/glazed door, Overs | le clear, Shading = eave<br>shadowing = n/a<br>le clear, Shading = eave<br>hadowing = n/a<br>gle clear, Shading = eave<br>shadowing = n/a<br>ngle clear, Shading = eave<br>shadowing = n/a | BASIX              | Building Sustainability Index<br>te # 1383578S |
|----|---------|--------------------------------------------------------------------------------------------------------------------------------------------|---------------------------------------------------------------------------------------------------------------------------------------------------------------------------|------------------------------------------------------------------------------------------------------------------------------------------------------------------------------------------------------------------------------------------------------------------------------------------------------------------------------------------------------------------------------------------------------------------------------------------------------------------------------------------------------------|--------------------------------------------------------------------------------------------------------------------------------------------------------------------------------------------|--------------------|------------------------------------------------|
|    |         |                                                                                                                                            | PROPOSED 16 RESIDENCE                                                                                                                                                     |                                                                                                                                                                                                                                                                                                                                                                                                                                                                                                            | north:                                                                                                                                                                                     |                    | JONES                                          |
| 1  | 6.12.23 | issued for quoting                                                                                                                         | client:<br>OLD GIRL                                                                                                                                                       |                                                                                                                                                                                                                                                                                                                                                                                                                                                                                                            |                                                                                                                                                                                            |                    |                                                |
| No |         | amendment                                                                                                                                  | location:                                                                                                                                                                 |                                                                                                                                                                                                                                                                                                                                                                                                                                                                                                            | 1                                                                                                                                                                                          |                    | DESIGNS                                        |
| _  | A.Jo    | nes - 115 Bradman Dr Boorooma NSW 2650 - PH: 0439 715 702                                                                                  | LOT 1,6,&7 53 CRAMPTON ST                                                                                                                                                 | This plan is protected by                                                                                                                                                                                                                                                                                                                                                                                                                                                                                  | date:29/3/23                                                                                                                                                                               | designed: A. Jones |                                                |
|    |         | this drawing is protected by copyright laws and can not be copied,<br>altered or reproduced without the written permission of Andrew Jones | drawing title:<br>FLOOR PLAN LOT 11                                                                                                                                       | copyright©                                                                                                                                                                                                                                                                                                                                                                                                                                                                                                 |                                                                                                                                                                                            | 3 drawn: A. Jones  | 2021026 3/4                                    |