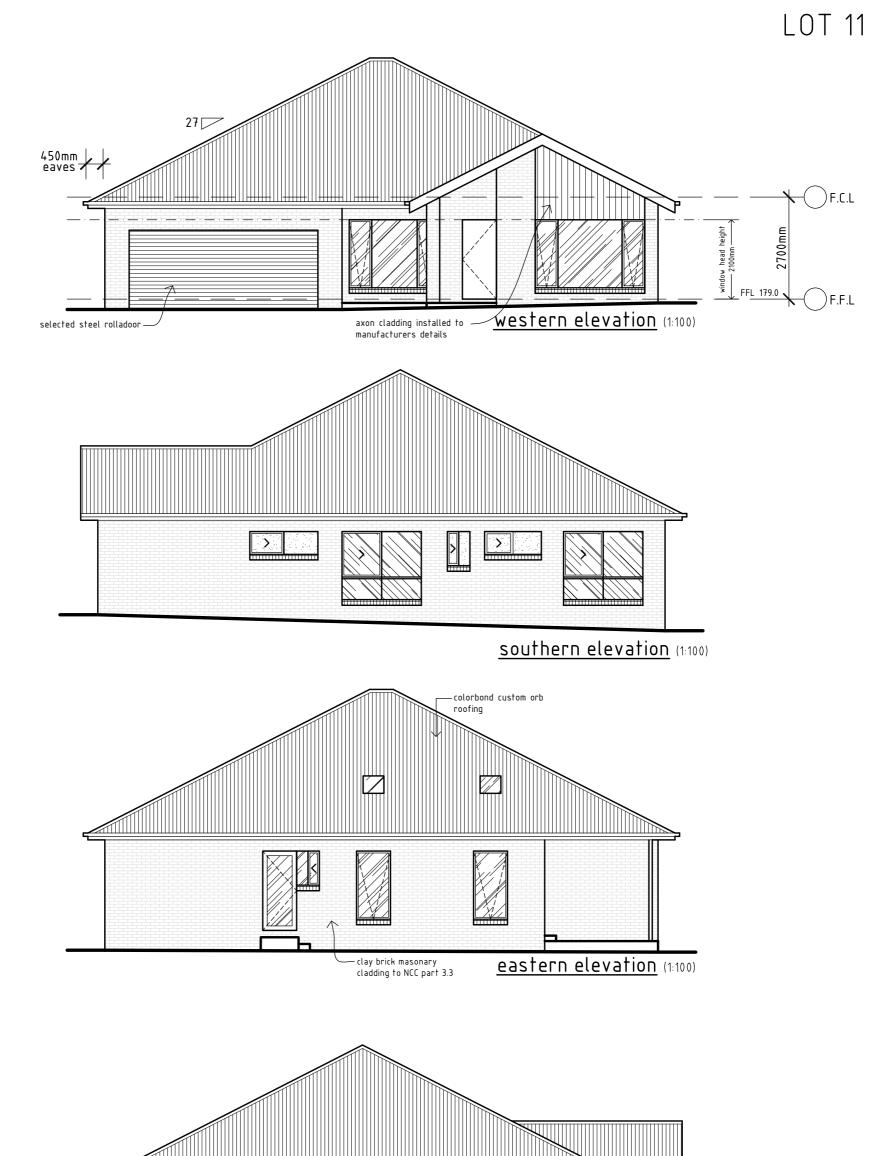

|  |                 |                                                                                                                                            | aluminium powdercoated<br>sliding window to BCA<br>part 3.6 & AS1288                                                                                                 |
|--|-----------------|--------------------------------------------------------------------------------------------------------------------------------------------|----------------------------------------------------------------------------------------------------------------------------------------------------------------------|
|  |                 |                                                                                                                                            | job:<br>PROPOSED 16 RESIDENCE<br>client:                                                                                                                             |
|  | 6.12.23<br>date | issued for quoting<br>amendment                                                                                                            | OLD GIRL DESIGNS                                                                                                                                                     |
|  |                 | ones – 115 Bradman Dr Boorooma NSW 2650 – PH: 0439 715 702                                                                                 | LOT 1.6.&7 53 CRAMPTON ST WAGGA WAGGA                                                                                                                                |
|  |                 | this drawing is protected by copyright laws and can not be copied,<br>altered or reproduced without the written permission of Andrew Jones | drawing title:       This plan is protected by copyright ©       date:29/3/23       designed: A. Jones       c'ked:       drawing number:       sheet #:         2/4 |