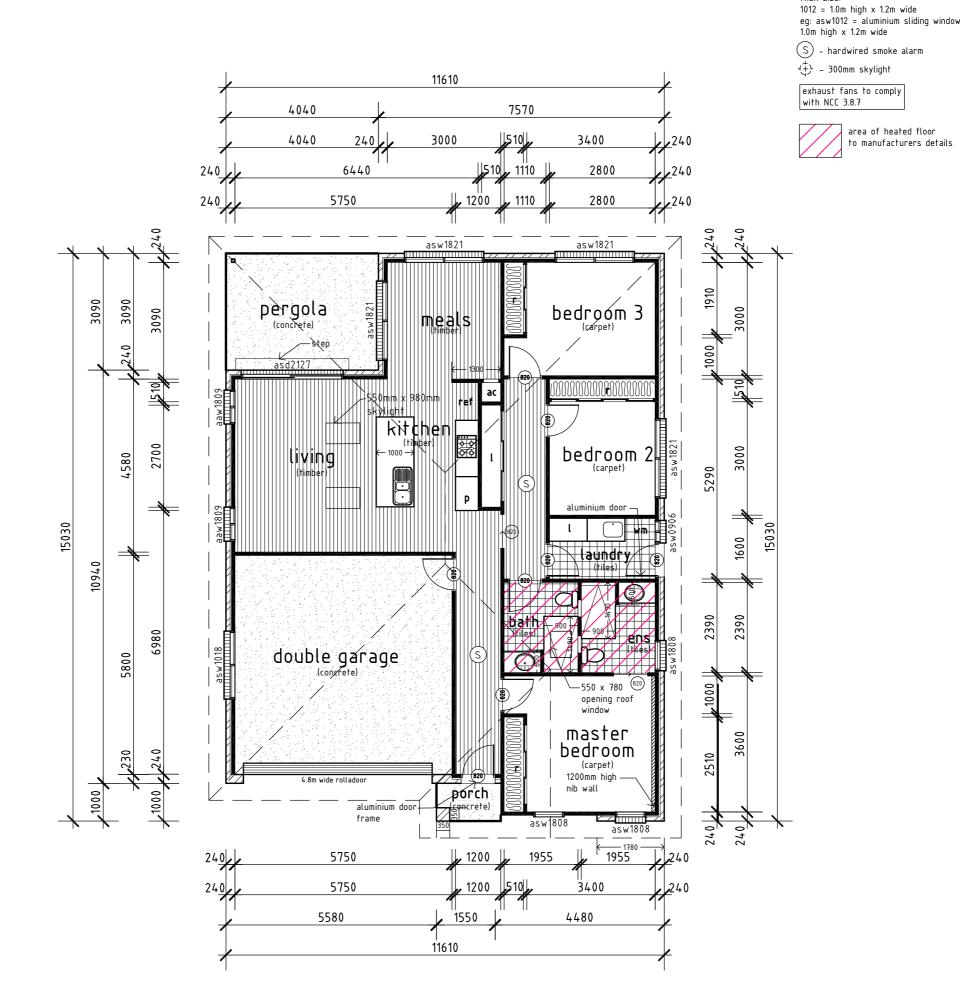

# $\label{eq:logit} \begin{array}{c} LOT & 3 \\ \\ \mbox{WINDOW KEY:} \\ \mbox{window sizes are indicated by the} \end{array}$

type of window first:

then size:

asw = aluminium sliding window aaw = aluminium awning window adh = aluminium double hung asd = aluminium sliding door

| 1<br>N | <br>ite     | issued for quoting<br>amendment                                                                                                 | job:<br>PROPOSED 16 RESIDENCE<br>client:<br>OLD GIRL<br>location:<br>LOT 1,6.&7 53 CRAMPTON ST W |                                              | north:              |                    |        | ONES<br>DESIG   | NS       |
|--------|-------------|---------------------------------------------------------------------------------------------------------------------------------|--------------------------------------------------------------------------------------------------|----------------------------------------------|---------------------|--------------------|--------|-----------------|----------|
|        | A.Jones - 1 | 15 Bradman Dr Boorooma NSW 2650 – PH: 0439 715 702                                                                              | ,,,                                                                                              |                                              | date:29/3/23        | designed: A. Jones | c'ked: | drawing number: | sheet #: |
|        |             | drawing is protected by copyright laws and can not be copied,<br>d or reproduced without the written permission of Andrew Jones | drawing title:<br>FLOOR PLAN LOT 3                                                               | This plan is protected by <b>copyright</b> © | scale: 1:100 @ A3 o | drawn: A. Jones    |        | 2021026         |          |