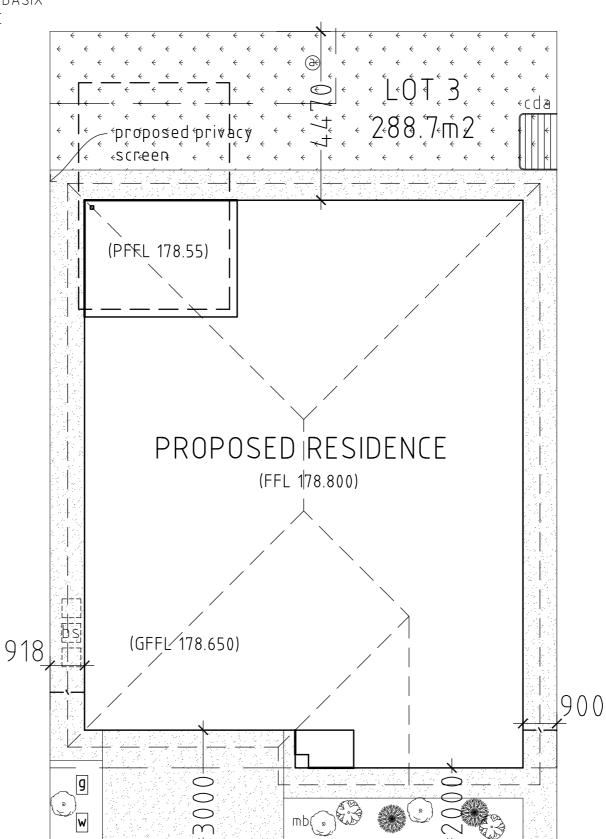

Lot 3 9/53 CRAMPTON ST WAGGA WAGGA

Living: 118.7m<sup>2</sup> Total: 168.6m<sup>2</sup>

**Disclaimer:** Whilst every attempt has been made to ensure the accuracy of this floor plan. This is an artist's impression and as such intended as an approximate guide.

#### <u>areas:</u>

living – 118.7m2 garage – 36.1m2 pergola – 12.4m2 porch – 1.4m2 **total – 168.6m2** 

### legend:

---- geotextile filter fabric

24m2 open space

1.8m high colorbond panel fence

(a) easement to drain sewage 20 wide

mb – mail box

cda – clothes line

bs – bin storage

**g** – gas meter

w – water meter

54.7m2 of Designated low water use/indigenous BASIX planting as per WWCC Landscape Guidelines