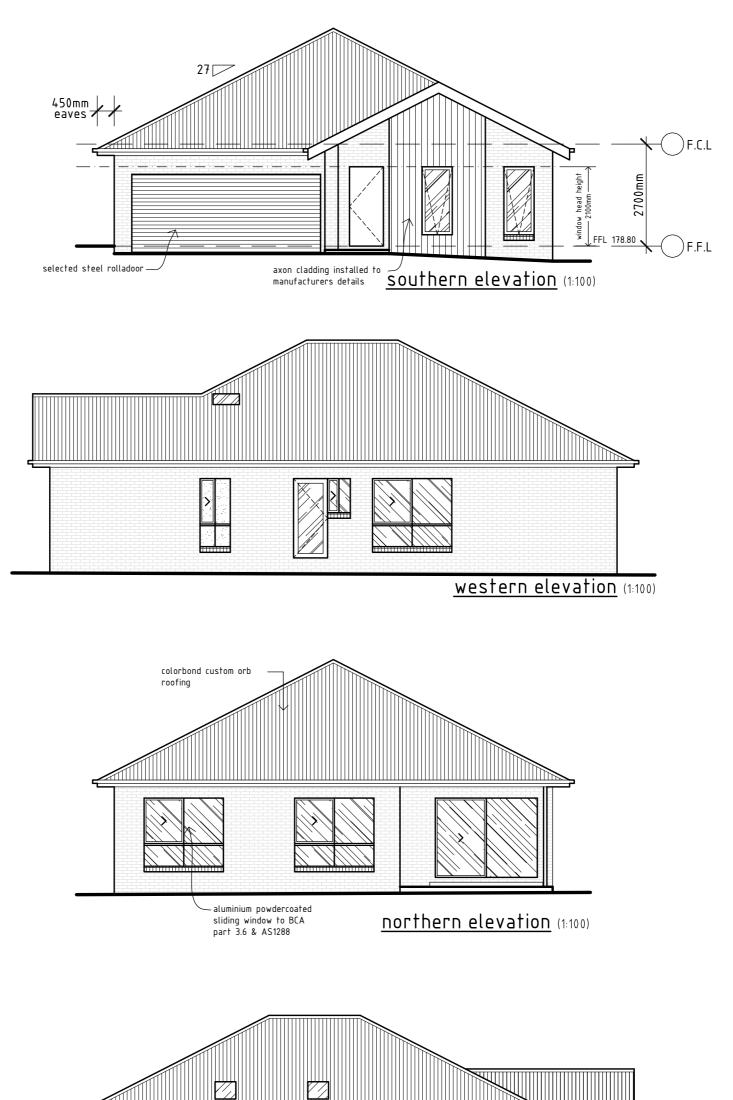

LOT 3

|  | clay brick masonary<br>cladding to NCC part 3.3 | <u>eastern elevati</u> | <u>on</u> (1:100) |
|--|-------------------------------------------------|------------------------|-------------------|
|  |                                                 |                        |                   |
|  |                                                 |                        |                   |