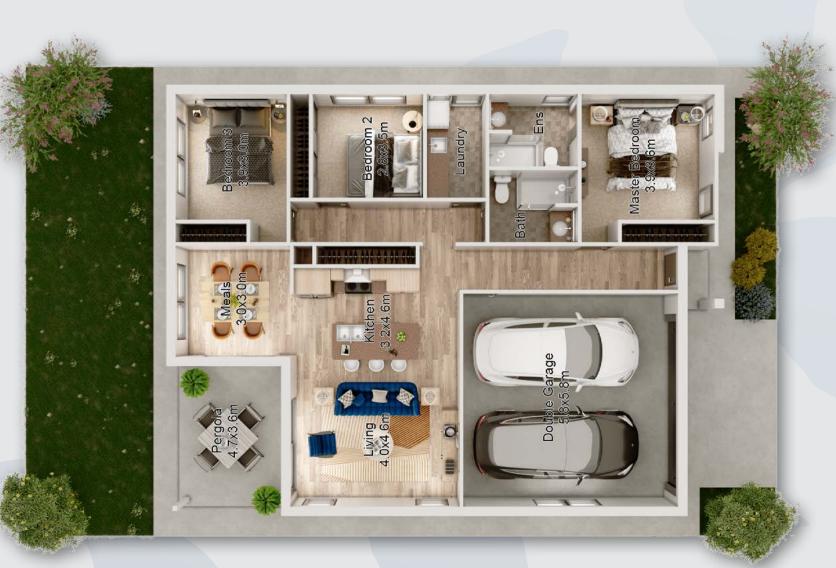

Lot 3 9/53 CRAMPTON ST WAGGA WAGGA

Living: 118.7m<sup>2</sup> Total: 168.6m<sup>2</sup>

**Disclaimer:** Whilst every attempt has been made to ensure the accuracy of this floor plan. This is an artist's impression and as such intended as an approximate guide.

#### <u>areas:</u>

living – 118.7m2 garage – 36.1m2 pergola – 12.4m2 porch – 1.4m2 **total – 168.6m2** 