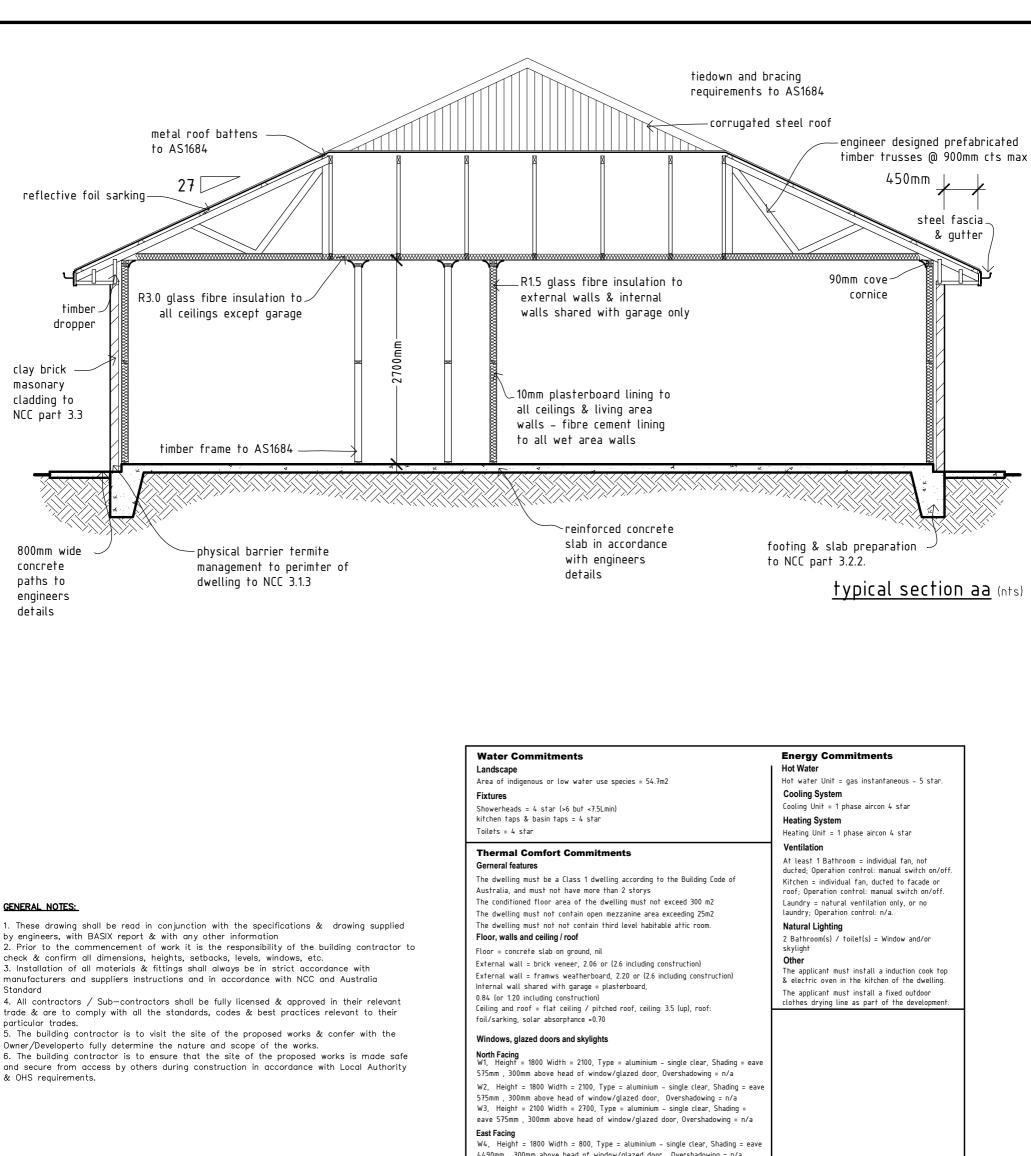

| W6, Height = 1800 Width = 2100, Iype = aluminium – single clear, Shading = eave                                                                                |                                     |  |
|----------------------------------------------------------------------------------------------------------------------------------------------------------------|-------------------------------------|--|
| 575mm , 300mm above head of window/glazed door, Overshadowing = 2-4m h 2m a South Facing                                                                       |                                     |  |
| W7, Height = 1800 Width = 2700, Type = aluminium – single clear, Shading =                                                                                     |                                     |  |
| eave 575mm , 1000mm above head of window/glazed door, Overshadowing = n/a<br>West Facing                                                                       |                                     |  |
| W8, Height = 1800 Width = 900, Type = aluminium – single clear, Shading = eave                                                                                 |                                     |  |
| 575mm , 1000mm above head of window/glazed door, Overshadowing = 2-4m h 2m a<br>W9, Height = 1800 Width = 900, Type = aluminium – single clear, Shading = eave |                                     |  |
| 575mm , 1000mm above head of window/glazed door, Overshadowing = 2–4m h 2m a                                                                                   |                                     |  |
| W10, Height = 1800 Width = 2100, Type = aluminium – single clear, Shading =                                                                                    |                                     |  |
| eave 4040mm , 300mm above head of window/glazed door,Overshadowing = n/a                                                                                       |                                     |  |
|                                                                                                                                                                | BASIX Building Sustainability Index |  |
|                                                                                                                                                                | Certificate # 1382723S              |  |