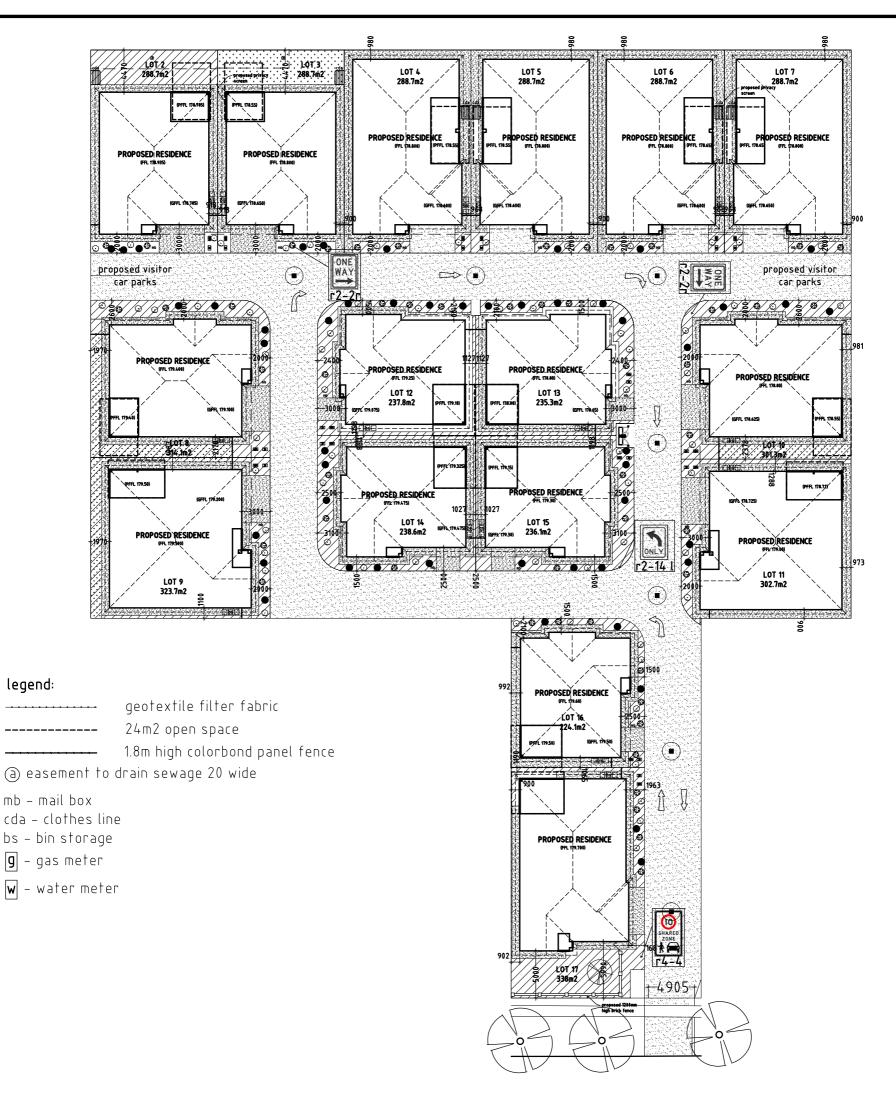

| t |                                                                      |                    | јоь:                                  |                           | north:           |                    |        |                 |          |
|---|----------------------------------------------------------------------|--------------------|---------------------------------------|---------------------------|------------------|--------------------|--------|-----------------|----------|
| L |                                                                      |                    | PROPOSED 16 RESIDENCE                 |                           | 」                |                    | I      | ONES            |          |
| L |                                                                      |                    | client: OLD GIRL                      |                           |                  | #                  | COMES  |                 |          |
| 1 | 6.12.23                                                              | issued for quoting |                                       |                           | ] \ .            |                    | 7      | <b>DESIGNS</b>  |          |
| Ν | o date                                                               | amendment          | location:                             |                           |                  |                    |        |                 |          |
| ı | A.Jones – 115 Bradman Dr Boorooma NSW 2650 – PH: 0439 715 702        |                    | LOT 1,6,&7 53 CRAMPTON ST WAGGA WAGGA |                           | date:29/3/23     | designed: A. Jones | c'ked: | drawing number: | sheet #: |
|   | this drawing is protected by copyright laws and can not be copied,   |                    | drawing title:                        | This plan is protected by |                  |                    | r veu: |                 |          |
|   | altered or reproduced without the written permission of Andrew Jones |                    | SITE PLAN                             | copyright©                | scale: 1:400 @ A | drawn: A. Jones    |        | 2021026         | 1/1      |