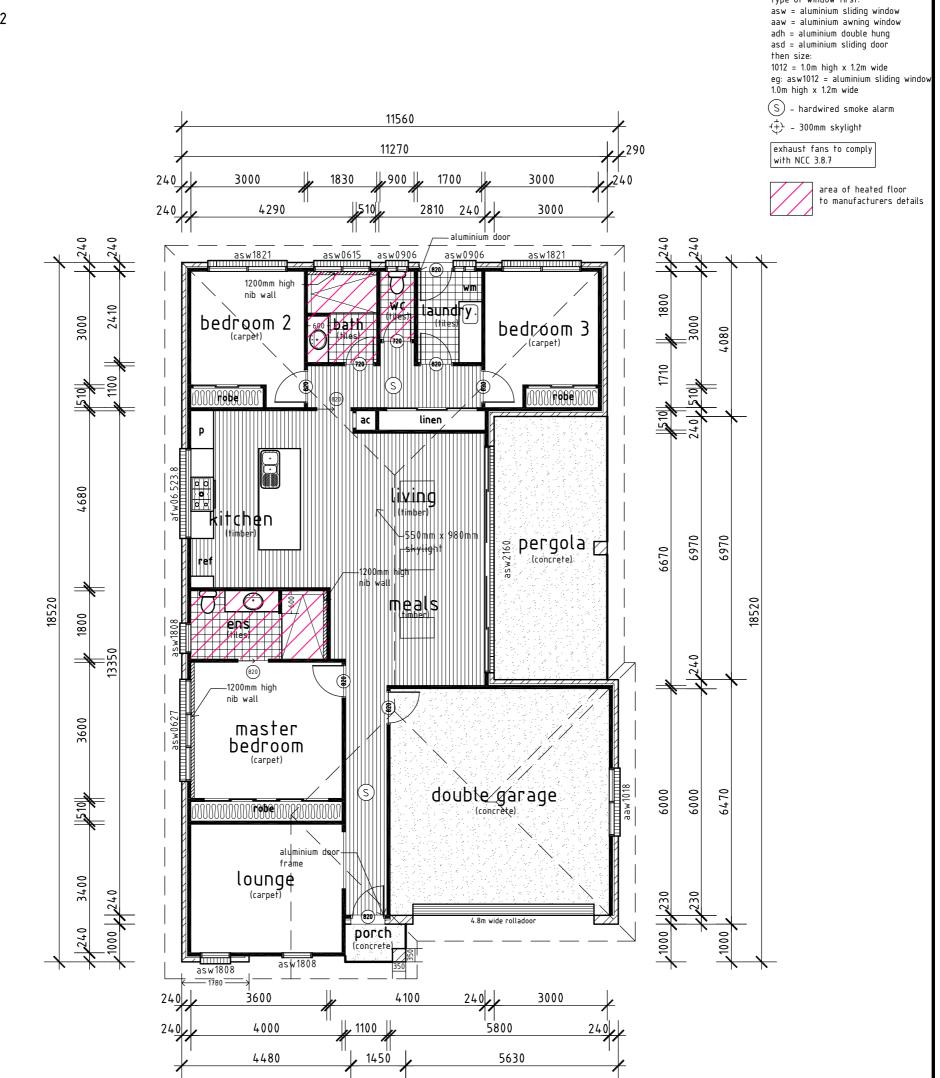

## <u>areas:</u>

living – 144.5m2 garage – 38.2m2 pergola – 20.9m2 porch – 1.3m2 **total – 204.9m2** 

## LOT 6

WINDOW KEY: window sizes are indicated by the

type of window first:

|    |                                                               |                                                                                                                                            | proposed 16 RESIDENCE                 |                                      | north:            |                    | Jones                           |
|----|---------------------------------------------------------------|--------------------------------------------------------------------------------------------------------------------------------------------|---------------------------------------|--------------------------------------|-------------------|--------------------|---------------------------------|
| 1  | 6.12.2                                                        | issued for quoting                                                                                                                         | client:<br>OLD GIRL                   |                                      |                   |                    | DESIGNS                         |
| No | o date                                                        | e amendment                                                                                                                                | location:                             |                                      |                   |                    | DESIGNS                         |
|    | A.Jones – 115 Bradman Dr Boorooma NSW 2650 – PH: 0439 715 702 |                                                                                                                                            | LOT 1,6,&7 53 CRAMPTON ST WAGGA WAGGA |                                      | date:29/3/23      | designed: A. Jones | c'ked: drawing number: sheet #: |
|    |                                                               | this drawing is protected by copyright laws and can not be copied,<br>altered or reproduced without the written permission of Andrew Jones | drawing title:<br>FLOOR PLAN LOT 6    | This plan is protected by copyright© | scale: 1:100 @ A3 |                    | <b>2021026</b> 1/4              |

11560

LOT 6

575mm , 300mm above head of window/glazed door, Overshadowing = n/a East Facing

|                                                                                                                                                       | Certificate # 1383559S              |
|-------------------------------------------------------------------------------------------------------------------------------------------------------|-------------------------------------|
|                                                                                                                                                       | BASIX Building Sustainability Index |
| 575mm , 300mm above head of window/glazed door, Overshadowing = n/a                                                                                   |                                     |
| West Facing<br>W10, Height = 2100 Width = 6000, Type = aluminium - single clear, Shading = eave                                                       |                                     |
| eave 575mm , 1000mm above head of window/glazed door, Overshadowing = n/a                                                                             |                                     |
| <b>South Facing</b><br>W7, Height = 1800 Width = 2900, Type = aluminium - single clear, Shading =                                                     |                                     |
| 850mm , 300mm above head of window/glazed door,Overshadowing = n/a                                                                                    |                                     |
| W9, Height = 650 Width = 3800, Type = aluminium – single clear, Shading = eave                                                                        |                                     |
| 575mm , 300mm above head of window/glazed door, Overshadowing = n/a                                                                                   |                                     |
| 575mm , 300mm above head of window/glazed door, Overshadowing = n/a<br>W8, Height = 1800 Width = 800, Type = aluminium – single clear, Shading = eave |                                     |
| W7, Height = 600 Width = 2700, Type = aluminium – single clear, Shading = eave                                                                        |                                     |