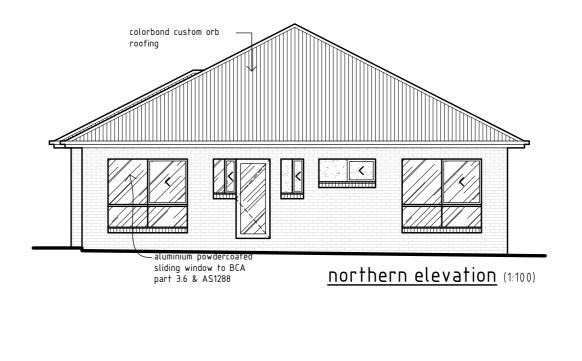

11560

LOT 6

575mm , 300mm above head of window/glazed door, Overshadowing = n/a East Facing

|                                                                                                                                                       | Certificate # 1383559S              |
|-------------------------------------------------------------------------------------------------------------------------------------------------------|-------------------------------------|
|                                                                                                                                                       | BASIX Building Sustainability Index |
| 575mm , 300mm above head of window/glazed door, Overshadowing = n/a                                                                                   |                                     |
| West Facing<br>W10, Height = 2100 Width = 6000, Type = aluminium - single clear, Shading = eave                                                       |                                     |
| eave 575mm , 1000mm above head of window/glazed door, Overshadowing = n/a                                                                             |                                     |
| <b>South Facing</b><br>W7, Height = 1800 Width = 2900, Type = aluminium - single clear, Shading =                                                     |                                     |
| 850mm , 300mm above head of window/glazed door,Overshadowing = n/a                                                                                    |                                     |
| W9, Height = 650 Width = 3800, Type = aluminium – single clear, Shading = eave                                                                        |                                     |
| 575mm , 300mm above head of window/glazed door, Overshadowing = n/a                                                                                   |                                     |
| 575mm , 300mm above head of window/glazed door, Overshadowing = n/a<br>W8, Height = 1800 Width = 800, Type = aluminium – single clear, Shading = eave |                                     |
| W7, Height = 600 Width = 2700, Type = aluminium – single clear, Shading = eave                                                                        |                                     |