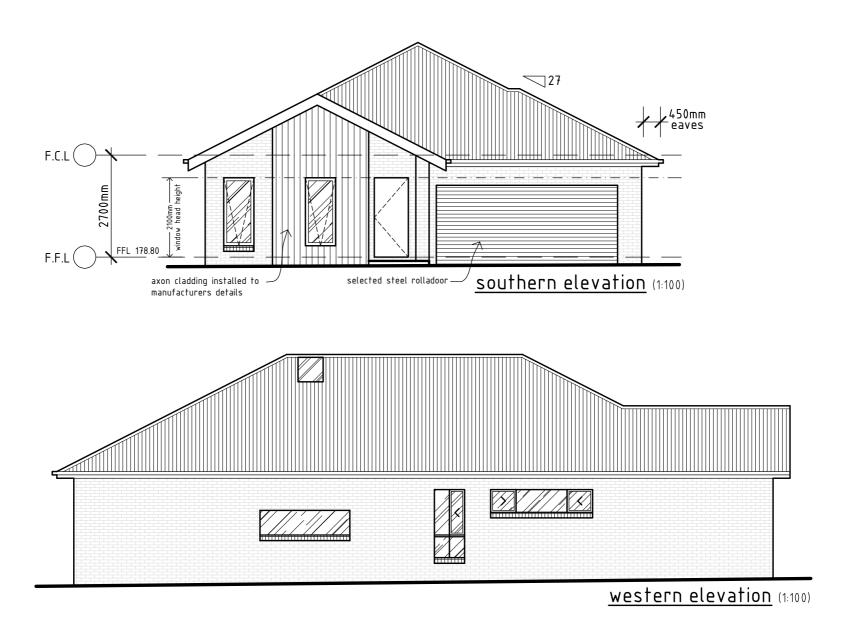

11560

LOT 6

575mm , 300mm above head of window/glazed door, Overshadowing = n/a East Facing

|                                                                                                                                                       | Certificate # 1383559S              |
|-------------------------------------------------------------------------------------------------------------------------------------------------------|-------------------------------------|
|                                                                                                                                                       | BASIX Building Sustainability Index |
| 575mm , 300mm above head of window/glazed door, Overshadowing = n/a                                                                                   |                                     |
| West Facing<br>W10, Height = 2100 Width = 6000, Type = aluminium - single clear, Shading = eave                                                       |                                     |
| eave 575mm , 1000mm above head of window/glazed door, Overshadowing = n/a                                                                             |                                     |
| <b>South Facing</b><br>W7, Height = 1800 Width = 2900, Type = aluminium - single clear, Shading =                                                     |                                     |
| 850mm , 300mm above head of window/glazed door,Overshadowing = n/a                                                                                    |                                     |
| W9, Height = 650 Width = 3800, Type = aluminium – single clear, Shading = eave                                                                        |                                     |
| 575mm , 300mm above head of window/glazed door, Overshadowing = n/a                                                                                   |                                     |
| 575mm , 300mm above head of window/glazed door, Overshadowing = n/a<br>W8, Height = 1800 Width = 800, Type = aluminium – single clear, Shading = eave |                                     |
| W7, Height = 600 Width = 2700, Type = aluminium – single clear, Shading = eave                                                                        |                                     |