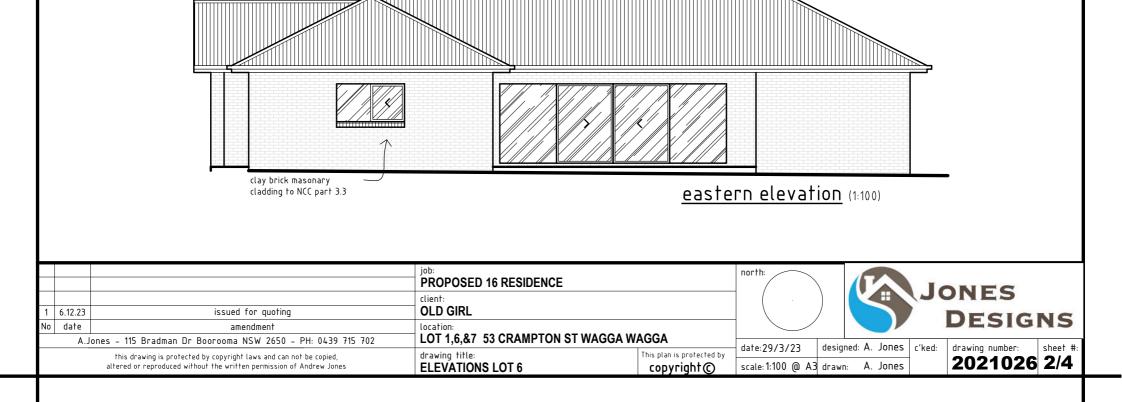

|    |                                                                    |                                                                      | job:<br>PROPOSED 16 RESIDENCE         | north: |                   |                    | ONEC     |                  |          |
|----|--------------------------------------------------------------------|----------------------------------------------------------------------|---------------------------------------|--------|-------------------|--------------------|----------|------------------|----------|
|    |                                                                    |                                                                      | client:                               |        |                   |                    | DNES     |                  |          |
| 1  | 6.12.23                                                            | issued for quoting                                                   | OLD GIRL                              |        |                   |                    | DESIG    | NC               |          |
| No | date                                                               | amendment                                                            | location:                             |        |                   |                    |          | DESIG            | IN S     |
|    | A.Jones – 115 Bradman Dr Boorooma NSW 2650 – PH: 0439 715 702      |                                                                      | LOT 1,6,&7 53 CRAMPTON ST WAGGA WAGGA |        |                   | designed: A. Jones | c'ked:   | des vice surplus | sheet #: |
|    | this drawing is protected by copyright laws and can not be copied, |                                                                      | drawing title: This plan is protected |        | uare: 29/ 3/ 23   | uesigneu: A. Jones | - c keu: | drawing number:  |          |
|    |                                                                    | altered or reproduced without the written permission of Andrew Jones | FLOOR PLAN LOT 6 copyright©           |        | scale: 1:100 @ A3 | drawn: A. Jones    |          | 2021026          | 3/4      |