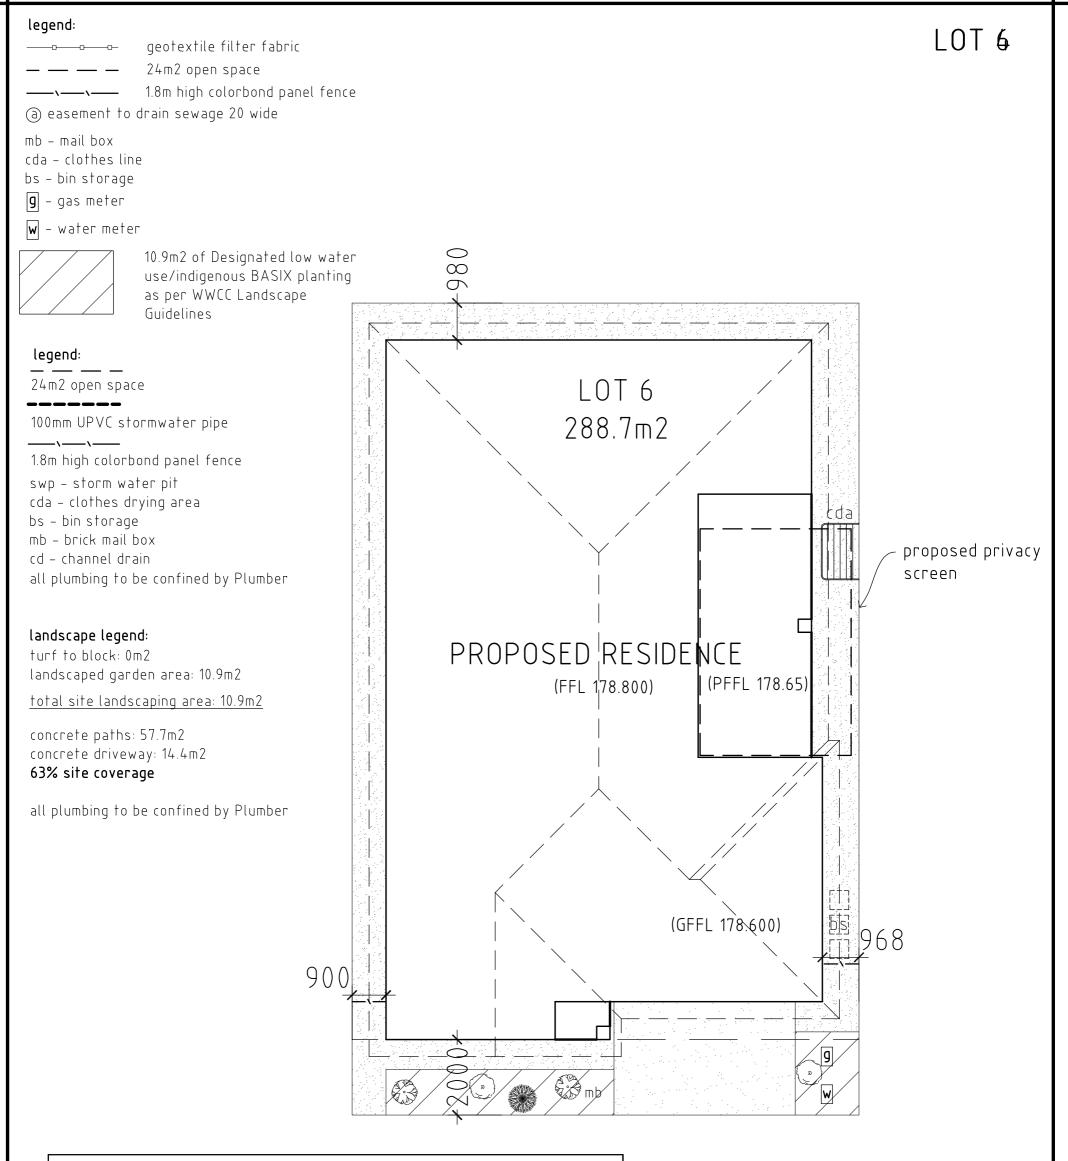

|              | botanical name                              | pot size | spacing      | # plants |   |        |   |              |   |
|--------------|---------------------------------------------|----------|--------------|----------|---|--------|---|--------------|---|
| $\bigotimes$ | melaleuca linarifolia 'snow in summer'      | 300mm    | n/a          | 0        | 1 |        |   |              |   |
|              | Allium schoenoprasum                        | 100mm    | 500mm        | 1        |   |        |   |              |   |
|              | Grevillea ilicifolia                        | 100mm    | 500mm        | 2        |   |        |   |              |   |
| ()           | Origanum vulgare                            | 100mm    | 500mm        | 2        |   |        |   |              |   |
| ¥            | kikuyu grass                                |          |              |          | 1 |        |   |              |   |
| * *          | Kikuyu yi ass                               |          |              |          |   |        |   |              |   |
|              | arden beds to be filled with pine bark chip | mulch    |              |          | _ |        |   |              |   |
|              |                                             | јоb:     | 16 RESIDENCE |          |   | north: |   |              | 5 |
|              |                                             | јоb:     | 16 RESIDENCE |          |   | north: | L | ONES<br>DESI |   |