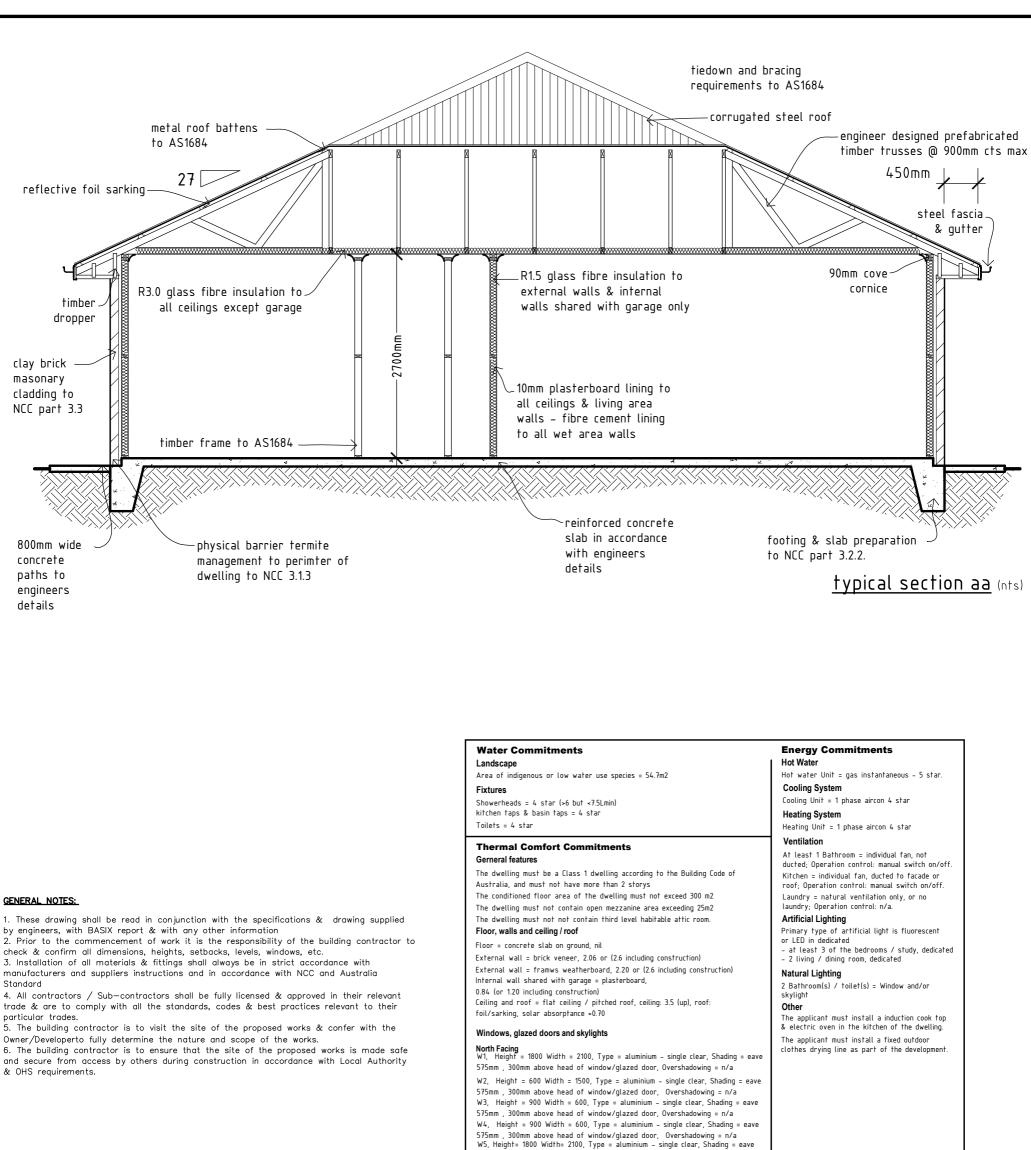

## <u>areas:</u>

living – 144.5m2 garage – 38.2m2 pergola – 20.9m2 porch – 1.3m2 **total – 204.9m2** 